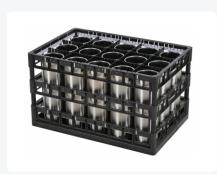

# Washing tray Comp 13/14 - heavy duty - top frame + interim frame - triple-divider configuration - Techrack

## **Product specifications**

| External dimensions ( L x W x H) | 600 × 400 × 255 mm                                           |
|----------------------------------|--------------------------------------------------------------|
| Bottom                           | Open and extra reinforced                                    |
| Sidewalls                        | Open, for optimum washing result and a faster drying process |
| Handles                          | Open, for more comfortable carrying                          |
| Internal dimensions (L x W x H)  | 560 × 360 × 215 mm                                           |

## **Properties**

Transport safely: safe transport in trays with plastic partition dividers.

Efficient cleaning: best cleaning and drying results with Techrack trays' open design.

Store purposefully: standard Euro dimensions of  $600 \times 400$  mm: ideal for storage on plastic pallets or roll containers.

The Techrack system consists of a base tray, an intermediate frame and a top frame with partition sizes; the tray is assembled with extenders.

The Techrack heavy duty version is produced of Compound 13/14 material and is made for cleaning under high temperature with heavy loads and is suitable for lots of chemical solvents; colour black.

Dividers and tray height can be adjusted to fit the contents precisely - minimum partition size is 13 x 13 mm, which is extendable in 15 mm stages, by both length and width, to suit the requirement.