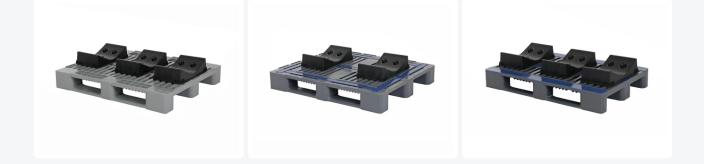

## Pallet wedge

| With four conical feet that fit into the pallet so that the pallet wedge is fixed |  |
|-----------------------------------------------------------------------------------|--|
| Reinforcement ribs on the corners, for high loading                               |  |
| Pallet wedges are stackable                                                       |  |
| May be fitted lengthwise or widthwise                                             |  |

## Description

Plastic pallet wedge (480 x 280 x 117 mm) with 4 conical feet that fit into the pallet deck, securing the pallet cone in place. The pallet cone can be placed both lengthwise and crosswise. The wedges have a load capacity of 350 kg each and can be used on the following pallet types: H1, CR1, CR3, CR3-5, and H3.