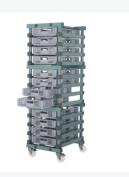

# Plastic bin trolley - 12 slots 600x400mm

### **Product specifications**

| External dimensions ( L $\times$ W $\times$ H) | 540 × 660 × 1720 mm |
|------------------------------------------------|---------------------|
| Temperature range                              | -40°C to +80°C      |
| Color                                          | Green               |
| Material                                       | PVC                 |
| European Article Number                        | 7424901527511       |

## **Properties**

With plastic rear tube, so that the bins at the back cannot slide out of the trolley

The bin trolley is provided with four stainless steel swivel castors with nylon Ø 100 mm wheel, of which two braked, with stainless steel wheel fixing material

#### **Description**

Plastic container trolley (540 x 660 x H 1720 mm), with 12 slots for Euro standard stacking bins 600 x 400 mm with a maximum height of 80 mm. The container trolley is equipped with 4 stainless steel swivel casters with nylon wheels Ø 100 mm, of which 2 are braked, with stainless steel fasteners. At the rear, the container trolley is equipped with a stop bar. This prevents the plastic bins from falling out at the back. The container trolley is made of corrosion-resistant PVC plastic and therefore very easy to clean. Other sizes and configurations available upon request.