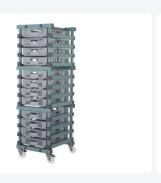

# Plastic bin trolley - 12 slots 600x400mm

### **Product specifications**

| External dimensions ( L $\times$ W $\times$ H) | 540 × 660 × 1720 mm |
|------------------------------------------------|---------------------|
| Temperature range                              | -40°C to +80°C      |
| Color                                          | Green               |
| Material                                       | PVC                 |
| European Article Number                        | 7424901527511       |

## **Properties**

With plastic rear tube, so that the bins at the back cannot slide out of the trolley

The bin trolley is provided with four stainless steel swivel castors with nylon Ø 100 mm wheel, of which two braked, with stainless steel wheel fixing material

#### **Description**

Plastic container trolley (540 x 660 x H 1720 mm), with 12 slots for Euro standard stacking bins 600 x 400 mm with a maximum height of 80 mm. The container trolley is equipped with 4 stainless steel swivel casters with nylon wheels Ø 100 mm, of which 2 are braked, with stainless steel fasteners. At the rear, the container trolley is equipped with a stop bar. This prevents the plastic bins from falling out at the back. The container trolley is made of corrosion-resistant PVC plastic and therefore very easy to clean. Other sizes and configurations available upon request.