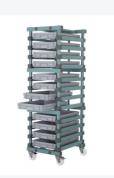

# Plastic bin trolley - 12 slots 600x400mm

### **Product specifications**

| External dimensions ( L $\times$ W $\times$ H) | 540 × 660 × 1720 mm |
|------------------------------------------------|---------------------|
| Temperature range                              | -40°C to +80°C      |
| Color                                          | Green               |
| Material                                       | PVC                 |
| European Article Number                        | 7424901527511       |

## **Properties**

With plastic rear tube, so that the bins at the back cannot slide out of the trolley

The bin trolley is provided with four stainless steel swivel castors with nylon Ø 100 mm wheel, of which two braked, with stainless steel wheel fixing material

#### **Description**

Plastic container trolley (540 x 660 x H 1720 mm), with 12 slots for Euro standard stacking bins 600 x 400 mm with a maximum height of 80 mm. The container trolley is equipped with 4 stainless steel swivel casters with nylon wheels Ø 100 mm, of which 2 are braked, with stainless steel fasteners. At the rear, the container trolley is equipped with a stop bar. This prevents the plastic bins from falling out at the back. The container trolley is made of corrosion-resistant PVC plastic and therefore very easy to clean. Other sizes and configurations available upon request.