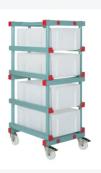

## Plastic bin trolley - 4 slots (Euronorm)

## **Product specifications**

| External dimensions ( L $\times$ W $\times$ H) | 540 × 660 × 1320 mm |
|------------------------------------------------|---------------------|
| Temperature range                              | -40°C to +80°C      |
| Color                                          | Green               |
| Material                                       | PVC                 |

## **Description**

Plastic container trolley (540 x 660 x H 1320 mm), with 4 slots for Euro norm stacking bins 600 x 400 x H 220 mm (order no. 30.622.GDH.1.0). The container trolley is equipped with 4 stainless steel swivel castors with nylon wheel Ø 100 mm, 2 of which are braked, with stainless steel fasteners. Other sizes and configurations available on request.