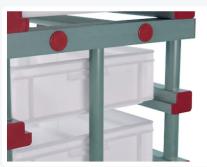

## **Properties**

With plastic rear tube, so that the bins at the back cannot slide out of the trolley

The bin trolley is provided with four stainless steel swivel castors with nylon Ø 100 mm wheel, of which two braked, with stainless steel wheel fixing material

## **Description**

Plastic container trolley (540 x 660 x H 1320 mm), with 4 slots for Euro norm stacking bins 600 x 400 x H 220 mm (order no. 30.622.GDH.1.0). The container trolley is equipped with 4 stainless steel swivel castors with nylon wheel Ø 100 mm, 2 of which are braked, with stainless steel fasteners. Other sizes and configurations available on request.