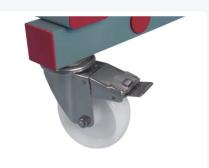

## **Properties**

With plastic rear tube, so that the bins at the back cannot slide out of the trolley

The bin trolley is provided with four stainless steel swivel castors with nylon Ø 100 mm wheel, of which two braked, with stainless steel wheel fixing material

## **Description**

Plastic container trolley (540 x 660 x H 1320 mm), with 4 slots for Euro norm stacking bins 600 x 400 x H 220 mm (order no. 30.622.GDH.1.0). The container trolley is equipped with 4 stainless steel swivel castors with nylon wheel Ø 100 mm, 2 of which are braked, with stainless steel fasteners. Other sizes and configurations available on request.