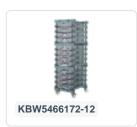

# Plastic bin trolley - 6 slots 600x400mm

#### **Product specifications**

| External dimensions ( L x W x H) | 540 × 660 × 1830 mm |
|----------------------------------|---------------------|
| Temperature range                | -40°C to +80°C      |
| Color                            | Green               |
| Material                         | PVC                 |
| European Article Number          | 7424904759759       |

### **Properties**

With plastic rear tube, so that the bins at the back cannot slide out of the trolley

The bin trolley is provided with four stainless steel swivel castors with nylon Ø 100 mm wheel, of which two braked, with stainless steel wheel fixing material

#### **Description**

Plastic container trolley (540 x 660 x H 1830 mm), with 6 slots for Euro standard stacking bins 600 x 400 mm with a maximum height of 220 mm. The container trolley is equipped with 4 stainless steel swivel casters with nylon wheels Ø 100 mm, of which 2 are braked, with stainless steel fasteners. At the rear, the container trolley is equipped with a stop bar. This prevents the plastic bins from falling out at the back. The container trolley is made of corrosion-resistant PVC plastic and therefore very easy to clean. Other sizes and configurations available upon request.