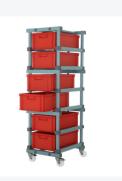

# Plastic bin trolley - 6 slots 600x400mm

#### **Description**

Plastic container trolley (540 x 660 x H 1830 mm), with 6 slots for Euro standard stacking bins 600 x 400 mm with a maximum height of 220 mm. The container trolley is equipped with 4 stainless steel swivel casters with nylon wheels Ø 100 mm, of which 2 are braked, with stainless steel fasteners. At the rear, the container trolley is equipped with a stop bar. This prevents the plastic bins from falling out at the back. The container trolley is made of corrosion-resistant PVC plastic and therefore very easy to clean. Other sizes and configurations available upon request.