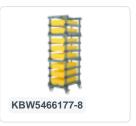

# Plastic bin trolley - 6 slots 600x400mm

#### **Product specifications**

| External dimensions ( L x W x H) | 540 × 660 × 1830 mm |
|----------------------------------|---------------------|
| Temperature range                | -40°C to +80°C      |
| Color                            | Green               |
| Material                         | PVC                 |
| European Article Number          | 7424904759759       |

### **Properties**

With plastic rear tube, so that the bins at the back cannot slide out of the trolley

The bin trolley is provided with four stainless steel swivel castors with nylon Ø 100 mm wheel, of which two braked, with stainless steel wheel fixing material

#### **Description**

Plastic container trolley (540 x 660 x H 1830 mm), with 6 slots for Euro standard stacking bins 600 x 400 mm with a maximum height of 220 mm. The container trolley is equipped with 4 stainless steel swivel casters with nylon wheels Ø 100 mm, of which 2 are braked, with stainless steel fasteners. At the rear, the container trolley is equipped with a stop bar. This prevents the plastic bins from falling out at the back. The container trolley is made of corrosion-resistant PVC plastic and therefore very easy to clean. Other sizes and configurations available upon request.