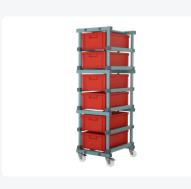

# Plastic bin trolley - 6 slots 600x400mm

#### **Description**

Plastic container trolley (540 x 660 x H 1830 mm), with 6 slots for Euro standard stacking bins 600 x 400 mm with a maximum height of 220 mm. The container trolley is equipped with 4 stainless steel swivel casters with nylon wheels Ø 100 mm, of which 2 are braked, with stainless steel fasteners. At the rear, the container trolley is equipped with a stop bar. This prevents the plastic bins from falling out at the back. The container trolley is made of corrosion-resistant PVC plastic and therefore very easy to clean. Other sizes and configurations available upon request.