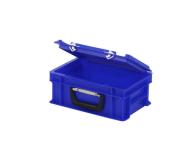

#### **Properties**

| Lid provided with two snap-slide locks                  |  |
|---------------------------------------------------------|--|
| With one case handle on the front                       |  |
| Lidded bins have a removable, hinged lid                |  |
| All lidded bins with case handle are stackable with lid |  |

#### **Description**

Plastic case in Euro container format 300 x 200 mm. Comprising a stackable container with a hinged lid and a practical carrying handle at the front of the container. The lid can be locked with two snap-slide fasteners and is easy to open. Due to its compact and handy dimensions, the case is an ideal and secure storage solution for small and valuable goods. We supply seals and label holders as accessories for the cases.