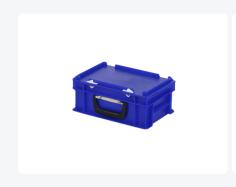

# Plastic case - 300 x 200 x H 133 mm -Blue - Stacking bin with lid and case handle

### **Product specifications**

| Weight (kg)                      | 0,66 kg            |
|----------------------------------|--------------------|
| External dimensions ( L x W x H) | 300 × 200 × 133 mm |
| Temperature range                | -20°C to +80°C     |
| Capacity                         | 5 liter            |
| Color                            | Blue               |
| Material                         | PP                 |
| Bottom                           | Closed, smooth     |
| Sidewalls                        | Closed             |
| Handles                          | Closed             |
| European Article<br>Number       | 7424903589524      |
| Colorcode                        | RAL 5002           |
| Load capacity (kg)               | 5 kg               |
| Max. stacking load (kg)          | 100 kg             |
| Internal dimensions (L x W x H)  | 266 × 166 × 115 mm |

#### **Properties**

| Lid provided with two snap-slide locks                  |  |
|---------------------------------------------------------|--|
| With one case handle on the front                       |  |
| Lidded bins have a removable, hinged lid                |  |
| All lidded bins with case handle are stackable with lid |  |

#### **Description**

Plastic case in Euro container format 300 x 200 mm. Comprising a stackable container with a hinged lid and a practical carrying handle at the front of the container. The lid can be locked with two snap-slide fasteners and is easy to open. Due to its compact and handy dimensions, the case is an ideal and secure storage solution for small and valuable goods. We supply seals and label holders as accessories for the cases.