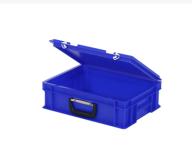

### **Properties**

| Lid provided with two snap-slide locks                  |  |
|---------------------------------------------------------|--|
| With one case handle on the front                       |  |
| Lidded bins have a removable, hinged lid                |  |
| All lidded bins with case handle are stackable with lid |  |

#### **Description**

Plastic case with Euro norm dimensions of 400 x 300 mm and a height of 133 mm. Comprising a stacking container, hinged lid with two snap-lock closures, and a suitcase handle at the front. The plastic case is stackable with lid alongside all other Euro norm cases and stacking containers. The case is securely sealed during transportation. This makes the case highly suitable for safe storage and transportation of cutlery, parts, tools, and small items. We provide seals and label holders as accessories for the cases.