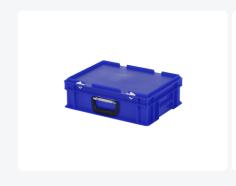

# Plastic case - 400 x 300 x H 133 mm - Blue - Stacking bin with lid and case handle

### **Properties**

| Lid provided with two snap-slide locks                  |  |
|---------------------------------------------------------|--|
| With one case handle on the front                       |  |
| Lidded bins have a removable, hinged lid                |  |
| All lidded bins with case handle are stackable with lid |  |

#### **Description**

Plastic case with Euro norm dimensions of 400 x 300 mm and a height of 133 mm. Comprising a stacking container, hinged lid with two snap-lock closures, and a suitcase handle at the front. The plastic case is stackable with lid alongside all other Euro norm cases and stacking containers. The case is securely sealed during transportation. This makes the case highly suitable for safe storage and transportation of cutlery, parts, tools, and small items. We provide seals and label holders as accessories for the cases.