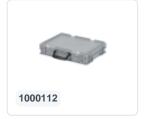

# Plastic case - 400 x 300 x H 133 mm - Blue - Stacking bin with lid and case handle

# **Product specifications**

| Weight (kg)                      | 1,2 kg             |
|----------------------------------|--------------------|
| External dimensions ( L x W x H) | 400 × 300 × 133 mm |
| Temperature range                | -20°C to +80°C     |
| Capacity                         | 11 liter           |
| Color                            | Blue               |
| Material                         | PP                 |
| Bottom                           | Closed, smooth     |
| Sidewalls                        | Closed             |
| Handles                          | Closed             |
| European Article<br>Number       | 7424909049091      |
| Colorcode                        | RAL 5002           |
| Load capacity (kg)               | 10 kg              |
| Max. stacking load (kg)          | 150 kg             |
| Internal dimensions (L x W x H)  | 366 × 266 × 115 mm |

### **Properties**

| Lid provided with two snap-slide locks                  |  |
|---------------------------------------------------------|--|
| With one case handle on the front                       |  |
| Lidded bins have a removable, hinged lid                |  |
| All lidded bins with case handle are stackable with lid |  |

#### **Description**

Plastic case with Euro norm dimensions of 400 x 300 mm and a height of 133 mm. Comprising a stacking container, hinged lid with two snap-lock closures, and a suitcase handle at the front. The plastic case is stackable with lid alongside all other Euro norm cases and stacking containers. The case is securely sealed during transportation. This makes the case highly suitable for safe storage and transportation of cutlery, parts, tools, and small items. We provide seals and label holders as accessories for the cases.