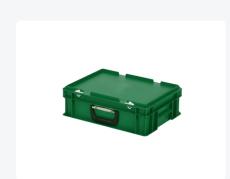

# Plastic case - 400 x 300 x H 133 mm - Green - Stacking bin with lid and case handle

## **Properties**

| Lid provided with two snap-slide locks                  |  |
|---------------------------------------------------------|--|
| With one case handle on the front                       |  |
| Lidded bins have a removable, hinged lid                |  |
| All lidded bins with case handle are stackable with lid |  |

### **Description**

Plastic case in Euronorm format of 400 x 300 mm with a height of 133 mm. Comprised of a stacking container, hinged lid with two snap-slide fasteners, and a suitcase handle at the front. The plastic case is stackable with its lid along with all other Euronorm cases and stacking containers. The case is securely sealed during transportation. This makes the case highly suitable for the safe storage and transportation of cutlery, parts, tools, and small items. Seals and label holders are provided as accessories with the cases.