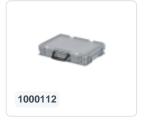

# Plastic case - 400 x 300 x H 133 mm - Green - Stacking bin with lid and case handle

### **Description**

Plastic case in Euronorm format of 400 x 300 mm with a height of 133 mm. Comprised of a stacking container, hinged lid with two snap-slide fasteners, and a suitcase handle at the front. The plastic case is stackable with its lid along with all other Euronorm cases and stacking containers. The case is securely sealed during transportation. This makes the case highly suitable for the safe storage and transportation of cutlery, parts, tools, and small items. Seals and label holders are provided as accessories with the cases.