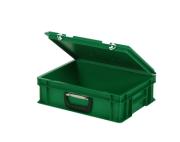

## **Properties**

| Lid provided with two snap-slide locks                  |  |
|---------------------------------------------------------|--|
| With one case handle on the front                       |  |
| Lidded bins have a removable, hinged lid                |  |
| All lidded bins with case handle are stackable with lid |  |

### **Description**

Plastic case in Euronorm format of 400 x 300 mm with a height of 133 mm. Comprised of a stacking container, hinged lid with two snap-slide fasteners, and a suitcase handle at the front. The plastic case is stackable with its lid along with all other Euronorm cases and stacking containers. The case is securely sealed during transportation. This makes the case highly suitable for the safe storage and transportation of cutlery, parts, tools, and small items. Seals and label holders are provided as accessories with the cases.