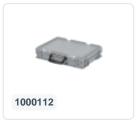

# Plastic case - 400 x 300 x H 133 mm -Orange - Stacking bin with lid and case handle

### **Description**

Plastic case in Euro norm format measuring 400 x 300 mm with a height of 133 mm. Comprising a stacking crate, hinged lid with two snap-slide closures, and a suitcase handle at the front. The plastic case is also stackable with all other Euro norm cases and stacking crates when closed. The case is securely sealed during transport, making it highly suitable for the secure storage and transportation of cutlery, parts, tools, and small items. We provide seals and label holders as accessories for the cases.