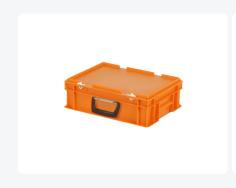

# Plastic case - 400 x 300 x H 133 mm -Orange - Stacking bin with lid and case handle

# **Properties**

| Lid provided with two snap-slide locks                  |  |
|---------------------------------------------------------|--|
| With one case handle on the front                       |  |
| Lidded bins have a removable, hinged lid                |  |
| All lidded bins with case handle are stackable with lid |  |

### **Description**

Plastic case in Euro norm format measuring 400 x 300 mm with a height of 133 mm. Comprising a stacking crate, hinged lid with two snap-slide closures, and a suitcase handle at the front. The plastic case is also stackable with all other Euro norm cases and stacking crates when closed. The case is securely sealed during transport, making it highly suitable for the secure storage and transportation of cutlery, parts, tools, and small items. We provide seals and label holders as accessories for the cases.