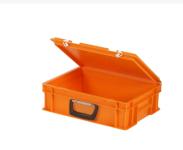

# **Properties**

| Lid provided with two snap-slide locks                  |  |
|---------------------------------------------------------|--|
| With one case handle on the front                       |  |
| Lidded bins have a removable, hinged lid                |  |
| All lidded bins with case handle are stackable with lid |  |

### **Description**

Plastic case in Euro norm format measuring 400 x 300 mm with a height of 133 mm. Comprising a stacking crate, hinged lid with two snap-slide closures, and a suitcase handle at the front. The plastic case is also stackable with all other Euro norm cases and stacking crates when closed. The case is securely sealed during transport, making it highly suitable for the secure storage and transportation of cutlery, parts, tools, and small items. We provide seals and label holders as accessories for the cases.