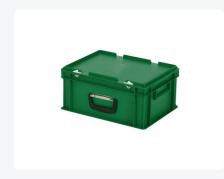

# Plastic case - 400 x 300 x H 190 mm -Green - Stacking bin with lid and case handle

### **Product specifications**

| Weight (kg)                      | 1,5 kg             |
|----------------------------------|--------------------|
| External dimensions ( L x W x H) | 400 × 300 × 190 mm |
| Temperature range                | -20°C to +80°C     |
| Capacity                         | 16 liter           |
| Color                            | Green              |
| Material                         | PP                 |
| Bottom                           | Closed, smooth     |
| Sidewalls                        | Closed             |
| Handles                          | Closed             |
| European Article<br>Number       | 7424942742744      |
| Colorcode                        | PMS 349 C          |
| Load capacity (kg)               | 15 kg              |
| Max. stacking load (kg)          | 150 kg             |
| Internal dimensions (L x W x H)  | 366 × 266 × 172 mm |

#### **Properties**

| Lid provided with two snap-slide locks                  |
|---------------------------------------------------------|
| With one case handle on the front                       |
| Lidded bins have a removable, hinged lid                |
| All lidded bins with case handle are stackable with lid |

#### **Description**

Plastic case measuring 400 x 300 mm with a height of 190 mm. The case is stackable with other Euronorm cases and containers. Due to its standardized dimensions, the case perfectly fits with a standardized pallet, rolling container, or mobile base. The case consists of a container with a hinged lid and two snap-lock closures. This ensures a secure closure during transport, allowing the cargo to be transported safely and dust-free. We provide seals and label holders as accessories for the cases.