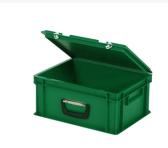

#### **Properties**

| Lid provided with two snap-slide locks                  |
|---------------------------------------------------------|
| With one case handle on the front                       |
| Lidded bins have a removable, hinged lid                |
| All lidded bins with case handle are stackable with lid |

#### **Description**

Plastic case measuring 400 x 300 mm with a height of 190 mm. The case is stackable with other Euronorm cases and containers. Due to its standardized dimensions, the case perfectly fits with a standardized pallet, rolling container, or mobile base. The case consists of a container with a hinged lid and two snap-lock closures. This ensures a secure closure during transport, allowing the cargo to be transported safely and dust-free. We provide seals and label holders as accessories for the cases.