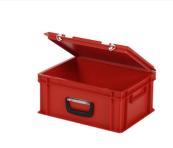

### **Properties**

| Lid provided with two snap-slide locks                  |  |
|---------------------------------------------------------|--|
| With one case handle on the front                       |  |
| Lidded bins have a removable, hinged lid                |  |
| All lidded bins with case handle are stackable with lid |  |

#### **Description**

Plastic case measuring 400 x 300 mm with a height of 190 mm. The case is stackable with other Euronorm cases and stackable containers. Due to its standardized dimensions, the case can be perfectly combined with a standardized pallet, roll container, or mobile base. The case is composed of a stackable container with a hinged lid and two snap-slide closures. This ensures a secure closure during transport, allowing the cargo to be transported safely and dust-free. We supply seals and label holders as accessories with the cases.