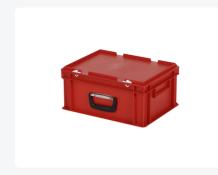

# Plastic case - 400 x 300 x H 190 mm -Red - Stacking bin with lid and case handle

### **Properties**

| Lid provided with two snap-slide locks                  |  |
|---------------------------------------------------------|--|
| With one case handle on the front                       |  |
| Lidded bins have a removable, hinged lid                |  |
| All lidded bins with case handle are stackable with lid |  |

#### **Description**

Plastic case measuring 400 x 300 mm with a height of 190 mm. The case is stackable with other Euronorm cases and stackable containers. Due to its standardized dimensions, the case can be perfectly combined with a standardized pallet, roll container, or mobile base. The case is composed of a stackable container with a hinged lid and two snap-slide closures. This ensures a secure closure during transport, allowing the cargo to be transported safely and dust-free. We supply seals and label holders as accessories with the cases.