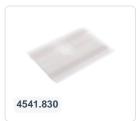

# Plastic case - 400 x 300 x H 250 mm -White - Stacking bin with lid and case handles

#### **Description**

Plastic case in the dimensions of 400 x 300 mm. The case is composed of a Euro norm stacking bin, a hinged lid with two snap-slide fasteners, and two suitcase handles on the short sides. The case is securely sealed during transport, ensuring safe and dust-free transportation of the cargo. The plastic case is stackable and compatible with other Euro norm cases and stacking bins made of plastic. With a mobile base or a rolling container, the case can be transported ergonomically.