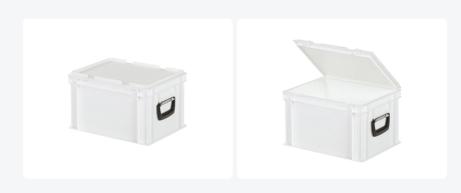

# Plastic case - 400 x 300 x H 250 mm -White - Stacking bin with lid and case handles

### **Properties**

| Lid provided with two snap-slide locks                  |  |
|---------------------------------------------------------|--|
| With two case handles on the short sides                |  |
| Lidded bins have a removable, hinged lid                |  |
| All lidded bins with case handle are stackable with lid |  |

#### **Description**

Plastic case in the dimensions of 400 x 300 mm. The case is composed of a Euro norm stacking bin, a hinged lid with two snap-slide fasteners, and two suitcase handles on the short sides. The case is securely sealed during transport, ensuring safe and dust-free transportation of the cargo. The plastic case is stackable and compatible with other Euro norm cases and stacking bins made of plastic. With a mobile base or a rolling container, the case can be transported ergonomically.