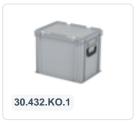

# Plastic case - 400 x 300 x H 295 mm -Black - Stacking bin with lid and case handles

## **Product specifications**

| Weight (kg)                           | 2,1 kg                   |
|---------------------------------------|--------------------------|
| External dimensions ( L x W x H)      | 400 × 300 × 295 mm       |
| Temperature range                     | -20°C to +80°C           |
| Capacity                              | 26 liter                 |
| Color                                 | Black                    |
| Material                              | PP                       |
| Bottom                                | Closed, extra reinforced |
| Sidewalls                             | Closed                   |
| Handles                               | Closed                   |
| Load capacity (kg)                    | 20 kg                    |
| Max. stacking load (kg)               | 200 kg                   |
| Internal<br>dimensions (L x<br>W x H) | 366 × 266 × 260 mm       |

#### **Properties**

| Lid provided with two snap-slide locks                  |  |
|---------------------------------------------------------|--|
| With two case handles on the short sides                |  |
| Lidded bins have a removable, hinged lid                |  |
| All lidded bins with case handle are stackable with lid |  |

#### **Description**

Plastic case with dimensions of 400 x 300 mm. The case is composed of a Euro standard stacking container, a hinged lid with two snap-lock closures, and two handles on the short sides. The container part of the case has a reinforced bottom. The case is securely sealed during transport, ensuring safe and dust-free transportation of the cargo. The plastic case is stackable and can be combined with other Euro standard cases and stacking containers made of plastic. With a mobile base or a roll container, the case can be transported ergonomically.