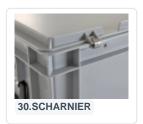

#### **Properties**

| Lid provided with two snap-slide locks                  |  |
|---------------------------------------------------------|--|
| With two case handles on the short sides                |  |
| Lidded bins have a removable, hinged lid                |  |
| All lidded bins with case handle are stackable with lid |  |