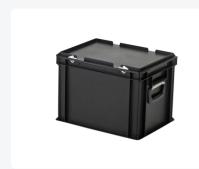

# Plastic case - 400 x 300 x H 295 mm -Black - Stacking bin with lid and case handles

#### **Description**

Plastic case with dimensions of 400 x 300 mm. The case is composed of a Euro standard stacking container, a hinged lid with two snap-lock closures, and two handles on the short sides. The container part of the case has a reinforced bottom. The case is securely sealed during transport, ensuring safe and dust-free transportation of the cargo. The plastic case is stackable and can be combined with other Euro standard cases and stacking containers made of plastic. With a mobile base or a roll container, the case can be transported ergonomically.