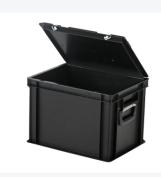

#### **Properties**

| Lid provided with two snap-slide locks                  |  |
|---------------------------------------------------------|--|
| With two case handles on the short sides                |  |
| Lidded bins have a removable, hinged lid                |  |
| All lidded bins with case handle are stackable with lid |  |

#### **Description**

Plastic case with dimensions of 400 x 300 mm. The case is composed of a Euro standard stacking container, a hinged lid with two snap-lock closures, and two handles on the short sides. The container part of the case has a reinforced bottom. The case is securely sealed during transport, ensuring safe and dust-free transportation of the cargo. The plastic case is stackable and can be combined with other Euro standard cases and stacking containers made of plastic. With a mobile base or a roll container, the case can be transported ergonomically.