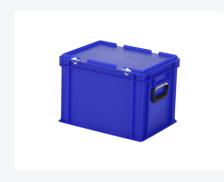

# Plastic case - 400 x 300 x H 295 mm -Blue - Stacking bin with lid and case handles

#### **Description**

Plastic case with dimensions of 400 x 300 mm. The case is composed of a Euro standard stacking container, a hinged lid with two snap-lock closures, and two handles on the short sides. The container part of the case has a reinforced bottom. The case is securely sealed during transport, ensuring safe and dust-free transportation of the cargo. The plastic case is stackable and can be combined with other Euro standard cases and stacking containers made of plastic. With a mobile base or a roll container, the case can be transported ergonomically.