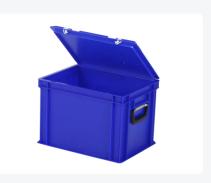

# Plastic case - 400 x 300 x H 295 mm -Blue - Stacking bin with lid and case handles

#### **Description**

Plastic case with dimensions of 400 x 300 mm. The case is composed of a Euro standard stacking container, a hinged lid with two snap-lock closures, and two handles on the short sides. The container part of the case has a reinforced bottom. The case is securely sealed during transport, ensuring safe and dust-free transportation of the cargo. The plastic case is stackable and can be combined with other Euro standard cases and stacking containers made of plastic. With a mobile base or a roll container, the case can be transported ergonomically.

### **Properties**

| Lid provided with two snap-slide locks                  |  |
|---------------------------------------------------------|--|
| With two case handles on the short sides                |  |
| Lidded bins have a removable, hinged lid                |  |
| All lidded bins with case handle are stackable with lid |  |