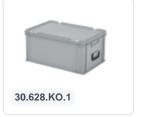

# Plastic case - 400 x 300 x H 295 mm -Blue - Stacking bin with lid and case handles

### **Product specifications**

| Weight (kg)                           | 2,1 kg                   |
|---------------------------------------|--------------------------|
| External dimensions ( L x W x H)      | 400 × 300 × 295 mm       |
| Temperature range                     | -20°C to +80°C           |
| Capacity                              | 26 liter                 |
| Color                                 | Blue                     |
| Material                              | PP                       |
| Bottom                                | Closed, extra reinforced |
| Sidewalls                             | Closed                   |
| Handles                               | Closed                   |
| Colorcode                             | RAL 5002                 |
| Load capacity (kg)                    | 20 kg                    |
| Max. stacking load (kg)               | 200 kg                   |
| Internal<br>dimensions (L x<br>W x H) | 366 × 266 × 260 mm       |

### **Properties**

| Lid provided with two snap-slide locks                  |  |
|---------------------------------------------------------|--|
| With two case handles on the short sides                |  |
| Lidded bins have a removable, hinged lid                |  |
| All lidded bins with case handle are stackable with lid |  |

#### **Description**

Plastic case with dimensions of 400 x 300 mm. The case is composed of a Euro standard stacking container, a hinged lid with two snap-lock closures, and two handles on the short sides. The container part of the case has a reinforced bottom. The case is securely sealed during transport, ensuring safe and dust-free transportation of the cargo. The plastic case is stackable and can be combined with other Euro standard cases and stacking containers made of plastic. With a mobile base or a roll container, the case can be transported ergonomically.