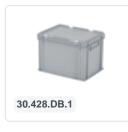

# Plastic case - 400 x 300 x H 295 mm -Grey - Stacking bin with lid and case handles

# Description

Plastic case measuring 400 x 300 mm. The case is composed of a Euro container, a hinged lid with two snap-lock closures, and two suitcase-style handles on the short sides. The container part of the case features a reinforced bottom. The case is securely sealed during transportation, ensuring safe and dust-free transport of the cargo. The plastic case is stackable and compatible with other Euro containers and plastic stackable bins. Using a mobile base or a roll container makes it ergonomically feasible to transport the case.