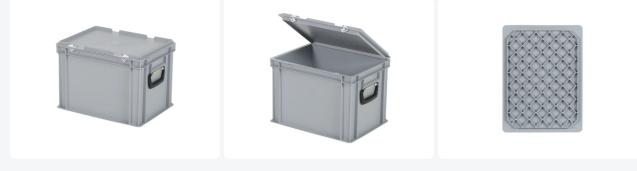

# Plastic case - 400 x 300 x H 295 mm -Grey - Stacking bin with lid and case handles

### **Properties**

| Lid provided | with ty | vo snap-slide | locks |
|--------------|---------|---------------|-------|
|--------------|---------|---------------|-------|

With two case handles on the short sides

Lidded bins have a removable, hinged lid

All lidded bins with case handle are stackable with lid

# Description

Plastic case measuring 400 x 300 mm. The case is composed of a Euro container, a hinged lid with two snap-lock closures, and two suitcase-style handles on the short sides. The container part of the case features a reinforced bottom. The case is securely sealed during transportation, ensuring safe and dust-free transport of the cargo. The plastic case is stackable and compatible with other Euro containers and plastic stackable bins. Using a mobile base or a roll container makes it ergonomically feasible to transport the case.