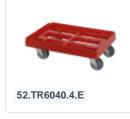

# Plastic case - 400 x 300 x H 295 mm -Grey - Stacking bin with lid and case handles

### **Properties**

| Lid provided | with ty | vo snap-slide | locks |
|--------------|---------|---------------|-------|
|--------------|---------|---------------|-------|

With two case handles on the short sides

Lidded bins have a removable, hinged lid

All lidded bins with case handle are stackable with lid

# Description

Plastic case measuring 400 x 300 mm. The case is composed of a Euro container, a hinged lid with two snap-lock closures, and two suitcase-style handles on the short sides. The container part of the case features a reinforced bottom. The case is securely sealed during transportation, ensuring safe and dust-free transport of the cargo. The plastic case is stackable and compatible with other Euro containers and plastic stackable bins. Using a mobile base or a roll container makes it ergonomically feasible to transport the case.