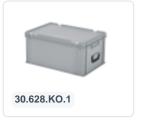

# Plastic case - 400 x 300 x H 295 mm -Red - Stacking bin with lid and case handles

## **Product specifications**

| Weight (kg)                           | 2,1 kg                   |
|---------------------------------------|--------------------------|
| External dimensions ( L x W x H)      | 400 × 300 × 295 mm       |
| Temperature range                     | -20°C to +80°C           |
| Capacity                              | 26 liter                 |
| Color                                 | Red                      |
| Material                              | PP                       |
| Bottom                                | Closed, extra reinforced |
| Sidewalls                             | Closed                   |
| Handles                               | Closed                   |
| Colorcode                             | RAL 3020                 |
| Load capacity (kg)                    | 20 kg                    |
| Max. stacking load (kg)               | 200 kg                   |
| Internal<br>dimensions (L x<br>W x H) | 366 × 266 × 260 mm       |
|                                       |                          |

#### **Properties**

| Lid provided with two snap-slide locks                  |  |
|---------------------------------------------------------|--|
| With two case handles on the short sides                |  |
| Lidded bins have a removable, hinged lid                |  |
| All lidded bins with case handle are stackable with lid |  |

#### **Description**

Plastic case with dimensions of 400 x 300 mm. The case is composed of a Euro standard stacking container, a hinged lid with two snap-lock closures, and two handles on the short sides. The container part of the case has a reinforced bottom. The case is securely sealed during transport, ensuring safe and dust-free transportation of the cargo. The plastic case is stackable and can be combined with other Euro standard cases and stacking containers made of plastic. With a mobile base or a roll container, the case can be transported ergonomically.