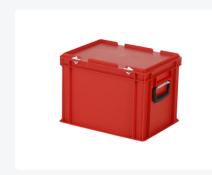

# Plastic case - 400 x 300 x H 295 mm -Red - Stacking bin with lid and case handles

#### **Properties**

| Lid provided with two snap-slide locks                  |  |
|---------------------------------------------------------|--|
| With two case handles on the short sides                |  |
| Lidded bins have a removable, hinged lid                |  |
| All lidded bins with case handle are stackable with lid |  |

#### **Description**

Plastic case with dimensions of 400 x 300 mm. The case is composed of a Euro standard stacking container, a hinged lid with two snap-lock closures, and two handles on the short sides. The container part of the case has a reinforced bottom. The case is securely sealed during transport, ensuring safe and dust-free transportation of the cargo. The plastic case is stackable and can be combined with other Euro standard cases and stacking containers made of plastic. With a mobile base or a roll container, the case can be transported ergonomically.