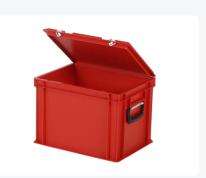

#### **Properties**

| Lid provided with two snap-slide locks                  |  |
|---------------------------------------------------------|--|
| With two case handles on the short sides                |  |
| Lidded bins have a removable, hinged lid                |  |
| All lidded bins with case handle are stackable with lid |  |

#### **Description**

Plastic case with dimensions of 400 x 300 mm. The case is composed of a Euro standard stacking container, a hinged lid with two snap-lock closures, and two handles on the short sides. The container part of the case has a reinforced bottom. The case is securely sealed during transport, ensuring safe and dust-free transportation of the cargo. The plastic case is stackable and can be combined with other Euro standard cases and stacking containers made of plastic. With a mobile base or a roll container, the case can be transported ergonomically.