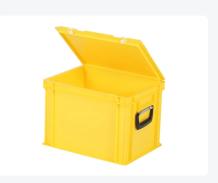

### **Properties**

| Lid provided with two snap-slide locks                  |  |
|---------------------------------------------------------|--|
| With two case handles on the short sides                |  |
| Lidded bins have a removable, hinged lid                |  |
| All lidded bins with case handle are stackable with lid |  |

#### **Description**

Plastic case with dimensions of 400 x 300 mm. The case is composed of a Euro norm stacking container, a hinged lid with two snap-slide closures, and two suitcase handles on the short sides. The container part of the case has a reinforced bottom. The case is securely sealed during transport, ensuring safe and dust-free transportation of the cargo. The plastic case is stackable and can be combined with other Euro norm cases and stacking containers made of plastic. Using a mobile base or a roll container makes it ergonomic to transport the case.