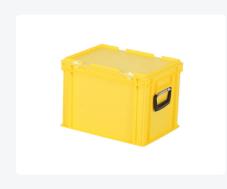

# Plastic case - 400 x 300 x H 295 mm -Yellow - Stacking bin with lid and case handles

#### **Description**

Plastic case with dimensions of 400 x 300 mm. The case is composed of a Euro norm stacking container, a hinged lid with two snap-slide closures, and two suitcase handles on the short sides. The container part of the case has a reinforced bottom. The case is securely sealed during transport, ensuring safe and dust-free transportation of the cargo. The plastic case is stackable and can be combined with other Euro norm cases and stacking containers made of plastic. Using a mobile base or a roll container makes it ergonomic to transport the case.