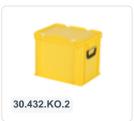

# Plastic case - 400 x 300 x H 295 mm -Yellow - Stacking bin with lid and case handles

# **Product specifications**

| Weight (kg)                           | 2,1 kg                   |
|---------------------------------------|--------------------------|
| External dimensions ( L x W x H)      | 400 × 300 × 295 mm       |
| Temperature range                     | -20°C to +80°C           |
| Capacity                              | 26 liter                 |
| Color                                 | Yellow                   |
| Material                              | PP                       |
| Bottom                                | Closed, extra reinforced |
| Sidewalls                             | Closed                   |
| Handles                               | Closed                   |
| Colorcode                             | PMS 106 C                |
| Load capacity (kg)                    | 20 kg                    |
| Max. stacking load (kg)               | 200 kg                   |
| Internal<br>dimensions (L x<br>W x H) | 366 × 266 × 260 mm       |

### **Properties**

| Lid provided with two snap-slide locks                  |  |
|---------------------------------------------------------|--|
| With two case handles on the short sides                |  |
| Lidded bins have a removable, hinged lid                |  |
| All lidded bins with case handle are stackable with lid |  |

#### **Description**

Plastic case with dimensions of 400 x 300 mm. The case is composed of a Euro norm stacking container, a hinged lid with two snap-slide closures, and two suitcase handles on the short sides. The container part of the case has a reinforced bottom. The case is securely sealed during transport, ensuring safe and dust-free transportation of the cargo. The plastic case is stackable and can be combined with other Euro norm cases and stacking containers made of plastic. Using a mobile base or a roll container makes it ergonomic to transport the case.