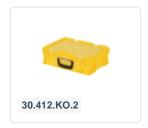

# Plastic case - 400 x 300 x H 295 mm -Yellow - Stacking bin with lid and case handles

# **Product specifications**

| Weight (kg)                           | 2,1 kg                   |
|---------------------------------------|--------------------------|
| External dimensions ( L x W x H)      | 400 × 300 × 295 mm       |
| Temperature range                     | -20°C to +80°C           |
| Capacity                              | 26 liter                 |
| Color                                 | Yellow                   |
| Material                              | PP                       |
| Bottom                                | Closed, extra reinforced |
| Sidewalls                             | Closed                   |
| Handles                               | Closed                   |
| Colorcode                             | PMS 106 C                |
| Load capacity (kg)                    | 20 kg                    |
| Max. stacking load (kg)               | 200 kg                   |
| Internal<br>dimensions (L x<br>W x H) | 366 × 266 × 260 mm       |

### **Properties**

| Lid provided with two snap-slide locks                  |  |
|---------------------------------------------------------|--|
| With two case handles on the short sides                |  |
| Lidded bins have a removable, hinged lid                |  |
| All lidded bins with case handle are stackable with lid |  |

#### **Description**

Plastic case with dimensions of 400 x 300 mm. The case is composed of a Euro norm stacking container, a hinged lid with two snap-slide closures, and two suitcase handles on the short sides. The container part of the case has a reinforced bottom. The case is securely sealed during transport, ensuring safe and dust-free transportation of the cargo. The plastic case is stackable and can be combined with other Euro norm cases and stacking containers made of plastic. Using a mobile base or a roll container makes it ergonomic to transport the case.