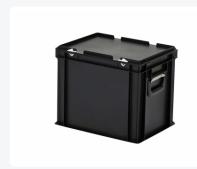

# Plastic case - 400 x 300 x H 335 mm -Black - Stacking bin with lid and case handles

#### **Product specifications**

| Weight (kg)                      | 2,3 kg                   |
|----------------------------------|--------------------------|
| External dimensions ( L x W x H) | 400 × 300 × 335 mm       |
| Temperature range                | -20°C to +80°C           |
| Color                            | Black                    |
| Material                         | PP                       |
| Bottom                           | Closed, extra reinforced |
| Sidewalls                        | Closed                   |
| Handles                          | Closed                   |
| Load capacity (kg)               | 20 kg                    |
| Max. stacking load (kg)          | 200 kg                   |
| Internal dimensions (L x W x H)  | 366 × 266 × 305 mm       |
|                                  |                          |

#### **Properties**

Lid provided with two snap-slide locks

With two case handles on the short sides

Lidded bins have a removable, hinged lid

All lidded bins with case handle are stackable with

The lidded bin with case handle is provided with an extra strong diamond-pattern base

#### **Description**

Plastic case with dimensions of 400 x 300 mm. The case has a capacity of 28.5 liters and a height, including a reinforced bottom, of 335 mm. The case is composed of a fully enclosed stacking crate, hinged lid with snap-slide closures, and two case handles. A case handle is attached to each short side, allowing for comfortable handling even with heavy loads. The snap closures ensure a secure sealing of the lid, keeping the contents free from dust and dirt. The plastic case is stackable with the lid and can be easily and efficiently transported on standardized pallets, mobile bases, and rolling containers. We provide seals and label holders as accessories for the cases.