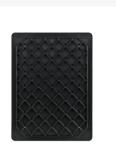

#### **Properties**

Lid provided with two snap-slide locks

With two case handles on the short sides

Lidded bins have a removable, hinged lid

All lidded bins with case handle are stackable with

The lidded bin with case handle is provided with an extra strong diamond-pattern base