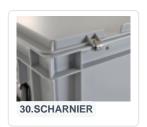

#### **Properties**

Lid provided with two snap-slide locks

With two case handles on the short sides

Lidded bins have a removable, hinged lid

All lidded bins with case handle are stackable with

The lidded bin with case handle is provided with an extra strong diamond-pattern base