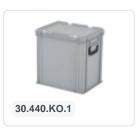

# Plastic case - 400 x 300 x H 335 mm -Black - Stacking bin with lid and case handles

#### **Product specifications**

| Weight (kg)                      | 2,3 kg                   |
|----------------------------------|--------------------------|
| External dimensions ( L x W x H) | 400 × 300 × 335 mm       |
| Temperature range                | -20°C to +80°C           |
| Color                            | Black                    |
| Material                         | PP                       |
| Bottom                           | Closed, extra reinforced |
| Sidewalls                        | Closed                   |
| Handles                          | Closed                   |
| Load capacity (kg)               | 20 kg                    |
| Max. stacking load (kg)          | 200 kg                   |
| Internal dimensions (L x W x H)  | 366 × 266 × 305 mm       |
|                                  |                          |

#### **Properties**

Lid provided with two snap-slide locks

With two case handles on the short sides

Lidded bins have a removable, hinged lid

All lidded bins with case handle are stackable with

The lidded bin with case handle is provided with an extra strong diamond-pattern base

#### **Description**

Plastic case with dimensions of 400 x 300 mm. The case has a capacity of 28.5 liters and a height, including a reinforced bottom, of 335 mm. The case is composed of a fully enclosed stacking crate, hinged lid with snap-slide closures, and two case handles. A case handle is attached to each short side, allowing for comfortable handling even with heavy loads. The snap closures ensure a secure sealing of the lid, keeping the contents free from dust and dirt. The plastic case is stackable with the lid and can be easily and efficiently transported on standardized pallets, mobile bases, and rolling containers. We provide seals and label holders as accessories for the cases.