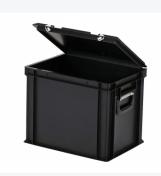

# Plastic case - 400 x 300 x H 335 mm -Black - Stacking bin with lid and case handles

#### **Properties**

Lid provided with two snap-slide locks

With two case handles on the short sides

Lidded bins have a removable, hinged lid

All lidded bins with case handle are stackable with

The lidded bin with case handle is provided with an extra strong diamond-pattern base

#### **Description**

Plastic case with dimensions of 400 x 300 mm. The case has a capacity of 28.5 liters and a height, including a reinforced bottom, of 335 mm. The case is composed of a fully enclosed stacking crate, hinged lid with snap-slide closures, and two case handles. A case handle is attached to each short side, allowing for comfortable handling even with heavy loads. The snap closures ensure a secure sealing of the lid, keeping the contents free from dust and dirt. The plastic case is stackable with the lid and can be easily and efficiently transported on standardized pallets, mobile bases, and rolling containers. We provide seals and label holders as accessories for the cases.