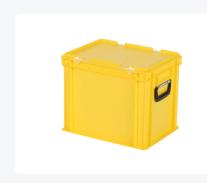

# Plastic case - 400 x 300 x H 335 mm -Yellow - Stacking bin with lid and case handles

#### **Product specifications**

| Weight (kg)                      | 2,3 kg                   |
|----------------------------------|--------------------------|
| External dimensions ( L x W x H) | 400 × 300 × 335 mm       |
| Temperature range                | -20°C to +80°C           |
| Color                            | Yellow                   |
| Material                         | PP                       |
| Bottom                           | Closed, extra reinforced |
| Sidewalls                        | Closed                   |
| Handles                          | Closed                   |
| European Article Number          | 7424910320356            |
| Colorcode                        | PMS 106 C                |
| Load capacity (kg)               | 20 kg                    |
| Max. stacking load (kg)          | 200 kg                   |
| Internal dimensions (L x W x H)  | 366 × 266 × 305 mm       |
|                                  |                          |

#### **Properties**

Lid provided with two snap-slide locks

With two case handles on the short sides

Lidded bins have a removable, hinged lid

All lidded bins with case handle are stackable with

The lidded bin with case handle is provided with an extra strong diamond-pattern base

### **Description**

Plastic case measuring 400 x 300 mm. The case has a capacity of 28.5 liters and a height, including the reinforced bottom, of 335 mm. It is composed of a fully enclosed stacking container, hinged lid with snap-slide locks, and two suitcase-style handles. A suitcase handle is attached to each short side, allowing for comfortable handling of the case, even with heavy loads. The snap locks ensure a secure closure of the lid, keeping the contents free from dust and dirt. The plastic case, with its lid, is stackable and can be easily and efficiently transported on standardized pallets, mobile bases, and roll containers. Seals and label holders are supplied as accessories with the cases.