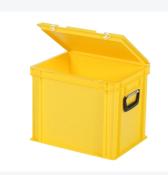

#### **Properties**

Lid provided with two snap-slide locks

With two case handles on the short sides

Lidded bins have a removable, hinged lid

All lidded bins with case handle are stackable with

The lidded bin with case handle is provided with an extra strong diamond-pattern base

### **Description**

Plastic case measuring 400 x 300 mm. The case has a capacity of 28.5 liters and a height, including the reinforced bottom, of 335 mm. It is composed of a fully enclosed stacking container, hinged lid with snap-slide locks, and two suitcase-style handles. A suitcase handle is attached to each short side, allowing for comfortable handling of the case, even with heavy loads. The snap locks ensure a secure closure of the lid, keeping the contents free from dust and dirt. The plastic case, with its lid, is stackable and can be easily and efficiently transported on standardized pallets, mobile bases, and roll containers. Seals and label holders are supplied as accessories with the cases.