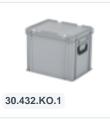

# Plastic case - 400 x 300 x H 415 mm -Black - Stacking bin with lid and case handles

### **Product specifications**

| Weight (kg)                      | 2,5 kg                   |
|----------------------------------|--------------------------|
| External dimensions ( L x W x H) | 400 × 300 × 415 mm       |
| Temperature range                | -20°C to +80°C           |
| Color                            | Black                    |
| Material                         | PP                       |
| Bottom                           | Closed, extra reinforced |
| Sidewalls                        | Closed                   |
| Handles                          | Closed                   |
| European Article Number          | 7424912633621            |
| Load capacity (kg)               | 20 kg                    |
| Max. stacking load (kg)          | 200 kg                   |
| Internal dimensions (L x W x H)  | 366 × 266 × 385 mm       |
|                                  |                          |

### **Properties**

| Lid provided with two snap-slide locks               |                          |  |
|------------------------------------------------------|--------------------------|--|
| With two case handles on                             | the short sides          |  |
| Lidded bins have a remove                            | able, hinged lid         |  |
| All lidded bins with case h<br>lid                   | andle are stackable with |  |
| The lidded bin with case h extra strong diamond-patt |                          |  |

### Description

Black plastic case measuring 400 x 300 mm. The case has a capacity of 37.5 liters and a height, including a reinforced bottom, of 415 mm. Comprised of a completely closed stackable container with a reinforced bottom, hinged lid with two snap-slide closures, and two handles on both sides. The reinforced bottom allows for trouble-free transportation of heavier loads inside the case without sagging. Due to its Euronorm dimensions, the case perfectly fits standardized pallets, roll containers, and mobile bases. The case is securely sealed during transportation. Inside the case, cargo can be transported dust-free and safely. We provide seals and label holders as accessories for the cases.