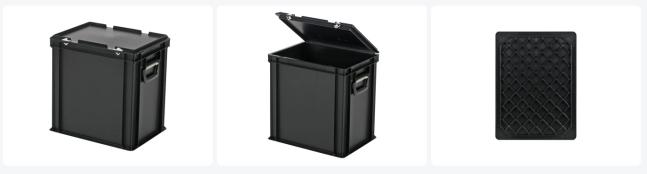

# Plastic case - 400 x 300 x H 415 mm -Black - Stacking bin with lid and case handles

### **Properties**

| Lid provided with two snap-slide locks               |                          |  |
|------------------------------------------------------|--------------------------|--|
| With two case handles on                             | the short sides          |  |
| Lidded bins have a remove                            | able, hinged lid         |  |
| All lidded bins with case h<br>lid                   | andle are stackable with |  |
| The lidded bin with case h extra strong diamond-patt |                          |  |

### Description

Black plastic case measuring 400 x 300 mm. The case has a capacity of 37.5 liters and a height, including a reinforced bottom, of 415 mm. Comprised of a completely closed stackable container with a reinforced bottom, hinged lid with two snap-slide closures, and two handles on both sides. The reinforced bottom allows for trouble-free transportation of heavier loads inside the case without sagging. Due to its Euronorm dimensions, the case perfectly fits standardized pallets, roll containers, and mobile bases. The case is securely sealed during transportation. Inside the case, cargo can be transported dust-free and safely. We provide seals and label holders as accessories for the cases.