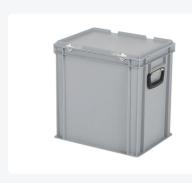

# Plastic case - 400 x 300 x H 415 mm -Grey - Stacking bin with lid and case handles

## **Description**

Plastic case measuring 400 x 300 mm. The case has a capacity of 37.5 liters and a height, including the reinforced base, of 415 mm. Composed of a completely enclosed stacking container with a reinforced base, hinged lid with two snap-slide closures, and two handles on both sides. Thanks to the reinforced base, heavier loads can be transported in the case without any issues, preventing the bottom from sagging. Due to its Euronorm dimensions, the case perfectly fits standardized pallets, roll containers, and mobile bases. The case provides a secure seal during transportation, allowing for dust-free and safe transportation of goods inside. We supply seals and label holders as accessories for the cases.

#### **Properties**

Lid provided with two snap-slide locks

With two case handles on the short sides

Lidded bins have a removable, hinged lid

All lidded bins with case handle are stackable with

The lidded bin with case handle is provided with an extra strong diamond-pattern base