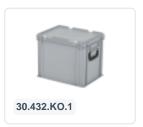

# Plastic case - 400 x 300 x H 415 mm -Grey - Stacking bin with lid and case handles

## **Description**

Plastic case measuring 400 x 300 mm. The case has a capacity of 37.5 liters and a height, including the reinforced base, of 415 mm. Composed of a completely enclosed stacking container with a reinforced base, hinged lid with two snap-slide closures, and two handles on both sides. Thanks to the reinforced base, heavier loads can be transported in the case without any issues, preventing the bottom from sagging. Due to its Euronorm dimensions, the case perfectly fits standardized pallets, roll containers, and mobile bases. The case provides a secure seal during transportation, allowing for dust-free and safe transportation of goods inside. We supply seals and label holders as accessories for the cases.