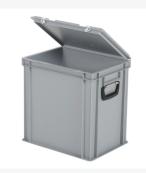

#### **Properties**

Lid provided with two snap-slide locks

With two case handles on the short sides

Lidded bins have a removable, hinged lid

All lidded bins with case handle are stackable with

The lidded bin with case handle is provided with an extra strong diamond-pattern base

## **Description**

Plastic case measuring 400 x 300 mm. The case has a capacity of 37.5 liters and a height, including the reinforced base, of 415 mm. Composed of a completely enclosed stacking container with a reinforced base, hinged lid with two snap-slide closures, and two handles on both sides. Thanks to the reinforced base, heavier loads can be transported in the case without any issues, preventing the bottom from sagging. Due to its Euronorm dimensions, the case perfectly fits standardized pallets, roll containers, and mobile bases. The case provides a secure seal during transportation, allowing for dust-free and safe transportation of goods inside. We supply seals and label holders as accessories for the cases.