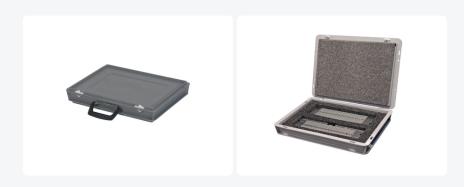

# Plastic case - 400 x 300 x H 65 mm -Grey - Stacking bin with lid and case handle

#### **Description**

Plastic case in size 400 x 300 mm with a height of 65 mm. The plastic case features a hinged lid with snap-slide fasteners and is equipped with a carrying handle at the front. The case is fully enclosed and has a smooth bottom. The hinged lid is removable when in an open state. The case is also stackable with other Euro container cases and stacking bins with lids. This case allows for easy and dust-free transportation of goods in a safe manner.