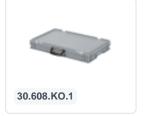

# Plastic case - 400 x 300 x H 90 mm -Yellow - Stacking bin with lid and case handle

### **Properties**

Lid provided with two snap-slide locks With one case handle on the front Lidded bins have a removable, hinged lid All lidded bins with case handle are stackable with lid

#### **Description**

Yellow plastic case measuring 400 x 300 mm. The yellow case with a capacity of 7 liters features a yellow hinged lid and a practical suitcase handle at the front. The yellow lid is secured with two snap-slide fasteners. The case has a smooth bottom and is stackable even with the lid. The case is suitable for securely storing valuable items dust-free. Seals and label holders are available as accessories for the cases.