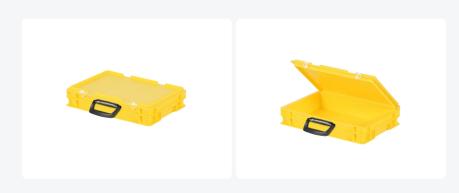

# Plastic case - 400 x 300 x H 90 mm -Yellow - Stacking bin with lid and case handle

### **Properties**

Lid provided with two snap-slide locks With one case handle on the front Lidded bins have a removable, hinged lid All lidded bins with case handle are stackable with lid

#### **Description**

Yellow plastic case measuring 400 x 300 mm. The yellow case with a capacity of 7 liters features a yellow hinged lid and a practical suitcase handle at the front. The yellow lid is secured with two snap-slide fasteners. The case has a smooth bottom and is stackable even with the lid. The case is suitable for securely storing valuable items dust-free. Seals and label holders are available as accessories for the cases.