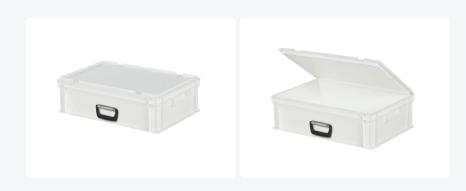

# Plastic case - 600 x 400 x H 190 mm -White - Stacking bin with lid and case handles

### **Properties**

Lid provided with two snap-slide locks With one case handle on the front

Lidded bins have a removable, hinged lid

All lidded bins with case handle are stackable with

The lidded bin with case handle is provided with an extra strong diamond-pattern base

### **Description**

Plastic case in Euro standard size 600 x 400 mm. Stackable with all Euro standard cases and stacking crates. The case is equipped with a hinged lid featuring two snap-slide locks. This ensures the case is securely sealed during transport, allowing safe and dust-free transportation of the cargo. The front suitcase handle makes handling the case easy. We provide seals and label holders as accessories for the cases. The white plastic case is suitable for food use.