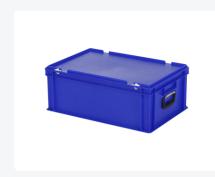

# Plastic case - 600 x 400 x H 235 mm -Blue - Stacking bin with lid and case handles

#### **Properties**

Lid provided with two snap-slide locks

With two case handles on the short sides

Lidded bins have a removable, hinged lid

All lidded bins with case handle are stackable with

The lidded bin with case handle is provided with an extra strong diamond-pattern base

### **Description**

Plastic case with Euronorm dimensions of 600 x 400 mm. Stackable with all other Euronorm cases and stacking containers. The case, equipped with two folding handles on both short sides, features a hinged lid with two snap-slide locks, ensuring a secure closure during transport. This seals the case effectively, allowing the cargo to be transported dust-free and securely.