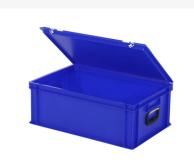

#### **Properties**

Lid provided with two snap-slide locks

With two case handles on the short sides

Lidded bins have a removable, hinged lid

All lidded bins with case handle are stackable with

The lidded bin with case handle is provided with an extra strong diamond-pattern base

### **Description**

Plastic case with Euronorm dimensions of 600 x 400 mm. Stackable with all other Euronorm cases and stacking containers. The case, equipped with two folding handles on both short sides, features a hinged lid with two snap-slide locks, ensuring a secure closure during transport. This seals the case effectively, allowing the cargo to be transported dust-free and securely.