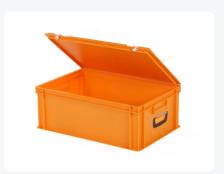

#### **Properties**

Lid provided with two snap-slide locks

With two case handles on the short sides

Lidded bins have a removable, hinged lid

All lidded bins with case handle are stackable with

The lidded bin with case handle is provided with an extra strong diamond-pattern base

#### **Description**

Plastic case with Euro norm dimensions of 600 x 400 mm. Stackable with all other Euro norm cases and stacking containers. The case, with two folding handles on both short sides, is equipped with a hinged lid with two snap-slide closures. This ensures that the case is securely closed during transport. As a result, the cargo can be transported dust-free and safely.