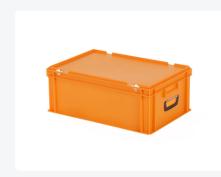

# Plastic case - 600 x 400 x H 235 mm -Orange - Stacking bin with lid and case handles

#### **Properties**

Lid provided with two snap-slide locks

With two case handles on the short sides

Lidded bins have a removable, hinged lid

All lidded bins with case handle are stackable with

The lidded bin with case handle is provided with an extra strong diamond-pattern base

#### **Description**

Plastic case with Euro norm dimensions of 600 x 400 mm. Stackable with all other Euro norm cases and stacking containers. The case, with two folding handles on both short sides, is equipped with a hinged lid with two snap-slide closures. This ensures that the case is securely closed during transport. As a result, the cargo can be transported dust-free and safely.