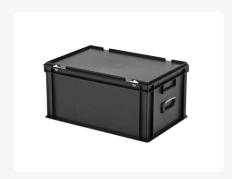

# Plastic case - 600 x 400 x H 295 mm -Black - Stacking bin with lid and case handles

#### **Properties**

Lid provided with two snap-slide locks

With two case handles on the short sides

Lidded bins have a removable, hinged lid

All lidded bins with case handle are stackable with

The lidded bin with case handle is provided with an extra strong diamond-pattern base

#### **Description**

Black plastic case in Euronorm format 600 x 400 x H295 mm with a capacity of 55 liters. The case is made of food-grade plastic and is composed of a hinged lid, two snap-slide locks, and two case handles. The case handles are mounted on each short side of the container. The plastic case is perfectly stackable among themselves and compatible with other Euronorm plastic cases and stacking containers.