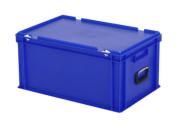

# Plastic case - 600 x 400 x H 295 mm -Blue - Stacking bin with lid and case handles

#### Description

Blue plastic case in Euro norm size 600 x 400 x H295 mm with a capacity of 55 liters. The case is made of food-grade plastic and is assembled with a hinged lid, two snap-lock closures, and two suitcase handles. The suitcase handles are mounted on each short side of the container. The plastic case is perfectly stackable with each other and can be combined with other plastic Euro norm cases and stacking containers.