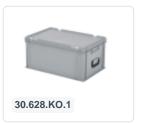

# Plastic case - 600 x 400 x H 295 mm -Red - Stacking bin with lid and case handles

#### **Properties**

Lid provided with two snap-slide locks

With two case handles on the short sides

Lidded bins have a removable, hinged lid

All lidded bins with case handle are stackable with

The lidded bin with case handle is provided with an extra strong diamond-pattern base

## **Description**

Red plastic case in Euronorm format 600 x 400 x H295 mm with a capacity of 55 liters. The case is made of food-grade plastic and is composed of a hinged lid, two snap-slide locks, and two case handles. The case handles are mounted on each short side of the container. The plastic case is perfectly stackable among themselves and compatible with other Euronorm plastic cases and stacking containers.