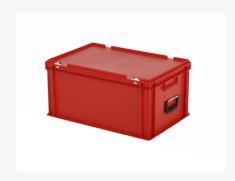

# Plastic case - 600 x 400 x H 295 mm -Red - Stacking bin with lid and case handles

#### **Properties**

Lid provided with two snap-slide locks

With two case handles on the short sides

Lidded bins have a removable, hinged lid

All lidded bins with case handle are stackable with

The lidded bin with case handle is provided with an extra strong diamond-pattern base

## **Description**

Red plastic case in Euronorm format 600 x 400 x H295 mm with a capacity of 55 liters. The case is made of food-grade plastic and is composed of a hinged lid, two snap-slide locks, and two case handles. The case handles are mounted on each short side of the container. The plastic case is perfectly stackable among themselves and compatible with other Euronorm plastic cases and stacking containers.