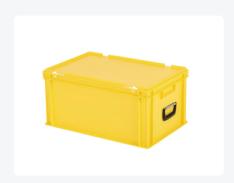

# Plastic case - 600 x 400 x H 295 mm -Yellow - Stacking bin with lid and case handles

#### **Properties**

Lid provided with two snap-slide locks

With two case handles on the short sides

Lidded bins have a removable, hinged lid

All lidded bins with case handle are stackable with

The lidded bin with case handle is provided with an extra strong diamond-pattern base

## **Description**

Yellow plastic case in Euro norm size 600 x 400 x H295 mm with a capacity of 55 liters. The case is made of food-grade plastic and is assembled with a hinged lid, two snap-lock closures, and two suitcase handles. The suitcase handles are mounted on each short side of the container. The plastic case is perfectly stackable with each other and can be combined with other plastic Euro norm cases and stacking containers.