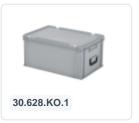

# Plastic case - 600 x 400 x H 295 mm -Yellow - Stacking bin with lid and case handles

#### **Product specifications**

| Weight (kg)                      | 2,8 kg                   |
|----------------------------------|--------------------------|
| External dimensions ( L x W x H) | 600 × 400 × 295 mm       |
| Temperature range                | -20°C to +80°C           |
| Capacity                         | 55 liter                 |
| Color                            | Yellow                   |
| Material                         | PP                       |
| Bottom                           | Closed, extra reinforced |
| Sidewalls                        | Closed                   |
| Handles                          | Closed                   |
| European Article Number          | 7424924359335            |
| Colorcode                        | PMS 106 C                |
| Load capacity (kg)               | 25 kg                    |
| Max. stacking load (kg)          | 250 kg                   |
| Internal dimensions (L x W x H)  | 566 × 366 × 272 mm       |

#### **Properties**

Lid provided with two snap-slide locks

With two case handles on the short sides

Lidded bins have a removable, hinged lid

All lidded bins with case handle are stackable with

The lidded bin with case handle is provided with an extra strong diamond-pattern base

## **Description**

Yellow plastic case in Euro norm size 600 x 400 x H295 mm with a capacity of 55 liters. The case is made of food-grade plastic and is assembled with a hinged lid, two snap-lock closures, and two suitcase handles. The suitcase handles are mounted on each short side of the container. The plastic case is perfectly stackable with each other and can be combined with other plastic Euro norm cases and stacking containers.