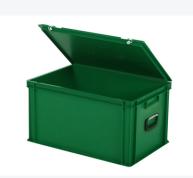

#### **Properties**

Lid provided with two snap-slide locks

With two case handles on the short sides

Lidded bins have a removable, hinged lid

All lidded bins with case handle are stackable with

The lidded bin with case handle is provided with an extra strong diamond-pattern base

#### **Description**

Plastic case in Euronorm format of 600 x 400 mm. It has a capacity of 64 liters and a height, including a reinforced bottom, of 335 mm. Suitable for heavier loads. The case is stackable with all other Euronorm cases and stacking bins. Equipped with a hinged lid featuring two snap-lock closures, ensuring a secure seal during transport. This plastic case enables dust-free and safe transportation of goods.