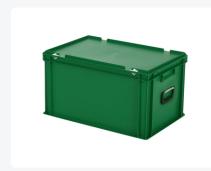

# Plastic case - 600 x 400 x H 335 mm -Green - Stacking bin with lid and case handles

#### **Product specifications**

| Weight (kg)                      | 3,9 kg                   |
|----------------------------------|--------------------------|
| External dimensions ( L x W x H) | 600 × 400 × 335 mm       |
| Temperature range                | -20°C to +80°C           |
| Capacity                         | 64 liter                 |
| Color                            | Green                    |
| Material                         | PP                       |
| Bottom                           | Closed, extra reinforced |
| Sidewalls                        | Closed                   |
| Handles                          | Closed                   |
| European Article Number          | 7424912138119            |
| Colorcode                        | PMS 349 C                |
| Load capacity (kg)               | 25 kg                    |
| Max. stacking load (kg)          | 250 kg                   |
| Internal dimensions (L x W x H)  | 566 × 366 × 305 mm       |
|                                  |                          |

#### **Properties**

Lid provided with two snap-slide locks

With two case handles on the short sides

Lidded bins have a removable, hinged lid

All lidded bins with case handle are stackable with

The lidded bin with case handle is provided with an extra strong diamond-pattern base

#### **Description**

Plastic case in Euronorm format of 600 x 400 mm. It has a capacity of 64 liters and a height, including a reinforced bottom, of 335 mm. Suitable for heavier loads. The case is stackable with all other Euronorm cases and stacking bins. Equipped with a hinged lid featuring two snap-lock closures, ensuring a secure seal during transport. This plastic case enables dust-free and safe transportation of goods.