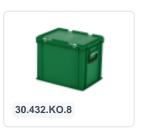

# Plastic case - 600 x 400 x H 335 mm -Green - Stacking bin with lid and case handles

#### **Product specifications**

| Weight (kg)                      | 3,9 kg                   |
|----------------------------------|--------------------------|
| External dimensions ( L x W x H) | 600 × 400 × 335 mm       |
| Temperature range                | -20°C to +80°C           |
| Capacity                         | 64 liter                 |
| Color                            | Green                    |
| Material                         | PP                       |
| Bottom                           | Closed, extra reinforced |
| Sidewalls                        | Closed                   |
| Handles                          | Closed                   |
| European Article Number          | 7424912138119            |
| Colorcode                        | PMS 349 C                |
| Load capacity (kg)               | 25 kg                    |
| Max. stacking load (kg)          | 250 kg                   |
| Internal dimensions (L x W x H)  | 566 × 366 × 305 mm       |
|                                  |                          |

#### **Properties**

Lid provided with two snap-slide locks

With two case handles on the short sides

Lidded bins have a removable, hinged lid

All lidded bins with case handle are stackable with

The lidded bin with case handle is provided with an extra strong diamond-pattern base

#### **Description**

Plastic case in Euronorm format of 600 x 400 mm. It has a capacity of 64 liters and a height, including a reinforced bottom, of 335 mm. Suitable for heavier loads. The case is stackable with all other Euronorm cases and stacking bins. Equipped with a hinged lid featuring two snap-lock closures, ensuring a secure seal during transport. This plastic case enables dust-free and safe transportation of goods.