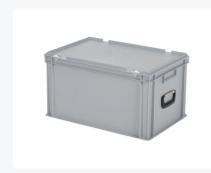

# Plastic case - 600 x 400 x H 335 mm -Grey - Stacking bin with lid and case handles

### **Properties**

Lid provided with two snap-slide locks

With two case handles on the short sides

Lidded bins have a removable, hinged lid

All lidded bins with case handle are stackable with

The lidded bin with case handle is provided with an extra strong diamond-pattern base

## **Description**

Plastic case in Euronorm format 600 x 400 mm. With a capacity of 64 liters and a height, including the reinforced base, of 335 mm. Suitable for heavier loads. The case is stackable with all other Euronorm cases and stacking bins. It comes equipped with a hinged lid fitted with two snap-slide closures, ensuring secure closure during transport. Goods can be transported dust-free and safely with this plastic case.