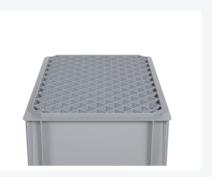

### **Properties**

Lid provided with two snap-slide locks

With two case handles on the short sides

Lidded bins have a removable, hinged lid

All lidded bins with case handle are stackable with

The lidded bin with case handle is provided with an extra strong diamond-pattern base