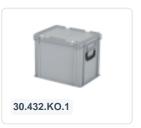

# Plastic case - 600 x 400 x H 335 mm -Grey - Stacking bin with lid and case handles

#### **Product specifications**

| Weight (kg)                      | 3,9 kg                   |
|----------------------------------|--------------------------|
| External dimensions ( L x W x H) | 600 × 400 × 335 mm       |
| Temperature range                | -20°C to +80°C           |
| Capacity                         | 64 liter                 |
| Color                            | Grey                     |
| Material                         | PP                       |
| Bottom                           | Closed, extra reinforced |
| Sidewalls                        | Closed                   |
| Handles                          | Closed                   |
| European Article Number          | 7424931629605            |
| Colorcode                        | RAL 7040                 |
| Load capacity (kg)               | 25 kg                    |
| Max. stacking load (kg)          | 250 kg                   |
| Internal dimensions (L x W x H)  | 566 × 366 × 305 mm       |

### **Properties**

Lid provided with two snap-slide locks

With two case handles on the short sides

Lidded bins have a removable, hinged lid

All lidded bins with case handle are stackable with

The lidded bin with case handle is provided with an extra strong diamond-pattern base

## **Description**

Plastic case in Euronorm format 600 x 400 mm. With a capacity of 64 liters and a height, including the reinforced base, of 335 mm. Suitable for heavier loads. The case is stackable with all other Euronorm cases and stacking bins. It comes equipped with a hinged lid fitted with two snap-slide closures, ensuring secure closure during transport. Goods can be transported dust-free and safely with this plastic case.