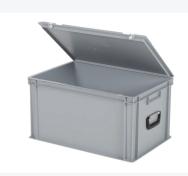

# Plastic case - 600 x 400 x H 335 mm -Grey - Stacking bin with lid and case handles

### **Properties**

Lid provided with two snap-slide locks

With two case handles on the short sides

Lidded bins have a removable, hinged lid

All lidded bins with case handle are stackable with

The lidded bin with case handle is provided with an extra strong diamond-pattern base

## **Description**

Plastic case in Euronorm format 600 x 400 mm. With a capacity of 64 liters and a height, including the reinforced base, of 335 mm. Suitable for heavier loads. The case is stackable with all other Euronorm cases and stacking bins. It comes equipped with a hinged lid fitted with two snap-slide closures, ensuring secure closure during transport. Goods can be transported dust-free and safely with this plastic case.