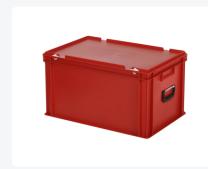

# Plastic case - 600 x 400 x H 335 mm -Red - Stacking bin with lid and case handles

#### **Product specifications**

| Weight (kg)                      | 3,9 kg                   |
|----------------------------------|--------------------------|
| External dimensions ( L x W x H) | 600 × 400 × 335 mm       |
| Temperature range                | -20°C to +80°C           |
| Capacity                         | 64 liter                 |
| Color                            | Red                      |
| Material                         | PP                       |
| Bottom                           | Closed, extra reinforced |
| Sidewalls                        | Closed                   |
| Handles                          | Closed                   |
| European Article Number          | 7424915346320            |
| Colorcode                        | RAL 3020                 |
| Load capacity (kg)               | 25 kg                    |
| Max. stacking load (kg)          | 250 kg                   |
| Internal dimensions (L x W x H)  | 566 × 366 × 305 mm       |

## **Description**

Plastic case in Euronorm format 600 x 400 mm. With a capacity of 64 liters and a height, including the reinforced base, of 335 mm. Suitable for heavier loads. The case is stackable with all other Euronorm cases and stacking bins. It comes equipped with a hinged lid fitted with two snap-slide closures, ensuring secure closure during transport. Goods can be transported dust-free and safely with this plastic case.