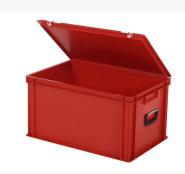

#### **Properties**

Lid provided with two snap-slide locks

With two case handles on the short sides

Lidded bins have a removable, hinged lid

All lidded bins with case handle are stackable with

The lidded bin with case handle is provided with an extra strong diamond-pattern base

## **Description**

Plastic case in Euronorm format 600 x 400 mm. With a capacity of 64 liters and a height, including the reinforced base, of 335 mm. Suitable for heavier loads. The case is stackable with all other Euronorm cases and stacking bins. It comes equipped with a hinged lid fitted with two snap-slide closures, ensuring secure closure during transport. Goods can be transported dust-free and safely with this plastic case.