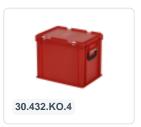

# Plastic case - 600 x 400 x H 335 mm -Red - Stacking bin with lid and case handles

#### **Product specifications**

| Weight (kg)                      | 3,9 kg                   |
|----------------------------------|--------------------------|
| External dimensions ( L x W x H) | 600 × 400 × 335 mm       |
| Temperature range                | -20°C to +80°C           |
| Capacity                         | 64 liter                 |
| Color                            | Red                      |
| Material                         | PP                       |
| Bottom                           | Closed, extra reinforced |
| Sidewalls                        | Closed                   |
| Handles                          | Closed                   |
| European Article Number          | 7424915346320            |
| Colorcode                        | RAL 3020                 |
| Load capacity (kg)               | 25 kg                    |
| Max. stacking load (kg)          | 250 kg                   |
| Internal dimensions (L x W x H)  | 566 × 366 × 305 mm       |

#### **Properties**

Lid provided with two snap-slide locks

With two case handles on the short sides

Lidded bins have a removable, hinged lid

All lidded bins with case handle are stackable with

The lidded bin with case handle is provided with an extra strong diamond-pattern base

## **Description**

Plastic case in Euronorm format 600 x 400 mm. With a capacity of 64 liters and a height, including the reinforced base, of 335 mm. Suitable for heavier loads. The case is stackable with all other Euronorm cases and stacking bins. It comes equipped with a hinged lid fitted with two snap-slide closures, ensuring secure closure during transport. Goods can be transported dust-free and safely with this plastic case.