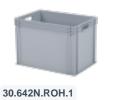

# Plastic case - 600 x 400 x H 439 mm -Grey - Stacking bin with lid and case handles

## Description

Our tallest plastic case in Euro container size 600 x 400 mm. The case has a capacity of 86 liters and a height including reinforced base of 439 mm. It features a reinforced base, making it highly suitable for heavier loads. The case is stackable with all other Euro containers and stacking boxes. Equipped with a hinged lid with two snap-slide closures, ensuring the case is securely closed during transport, allowing for dust-free and safe transportation of the cargo.