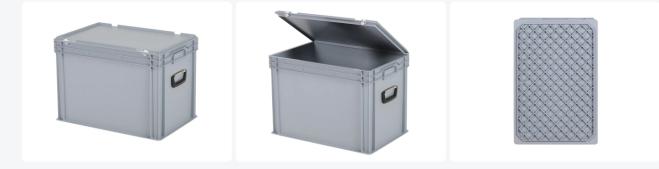

# Plastic case - 600 x 400 x H 439 mm -Grey - Stacking bin with lid and case handles

#### **Properties**

| Lid provided with two snap-slide locks |                                                                  |
|----------------------------------------|------------------------------------------------------------------|
| With two c                             | se handles on the short sides                                    |
| Lidded bin                             | have a removable, hinged lid                                     |
| All lidded l<br>lid                    | ins with case handle are stackable with                          |
|                                        | pin with case handle is provided with an<br>diamond-pattern base |

## Description

Our tallest plastic case in Euro container size 600 x 400 mm. The case has a capacity of 86 liters and a height including reinforced base of 439 mm. It features a reinforced base, making it highly suitable for heavier loads. The case is stackable with all other Euro containers and stacking boxes. Equipped with a hinged lid with two snap-slide closures, ensuring the case is securely closed during transport, allowing for dust-free and safe transportation of the cargo.