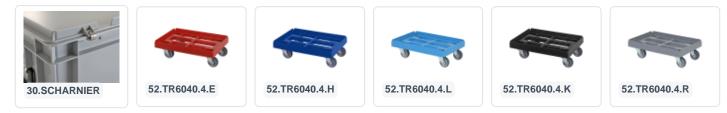

<br>lid                    | ins with case handle are stackable with                          |
|                                        | pin with case handle is provided with an<br>diamond-pattern base |

## Description

Our tallest plastic case in Euro container size 600 x 400 mm. The case has a capacity of 86 liters and a height including reinforced base of 439 mm. It features a reinforced base, making it highly suitable for heavier loads. The case is stackable with all other Euro containers and stacking boxes. Equipped with a hinged lid with two snap-slide closures, ensuring the case is securely closed during transport, allowing for dust-free and safe transportation of the cargo.





Transoplast +31(0)314 66 44 00 website@transoplast.com dev.transoplast.com

## Matching accessories



#### Alternatieve artikelen











30.642N.RDH.10

.042N.KUH. I

Transoplast +31(0)314 66 44 00 website@transoplast.com dev.transoplast.com