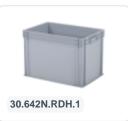

case handle are stackable with                          |
|                                        | pin with case handle is provided with an<br>diamond-pattern base |

## Description

Our tallest plastic case in Euro container size 600 x 400 mm. The case has a capacity of 86 liters and a height including reinforced base of 439 mm. It features a reinforced base, making it highly suitable for heavier loads. The case is stackable with all other Euro containers and stacking boxes. Equipped with a hinged lid with two snap-slide closures, ensuring the case is securely closed during transport, allowing for dust-free and safe transportation of the cargo.





Transoplast +31(0)314 66 44 00 website@transoplast.com dev.transoplast.com

## Matching accessories



#### Alternatieve artikelen











30.642N.RDH.10

.042N.KUH. I

Transoplast +31(0)314 66 44 00 website@transoplast.com dev.transoplast.com