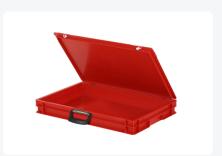

# Plastic case - 600 x 400 x H 90 mm -Red

#### **Description**

Red plastic case in Euronorm format measuring 600 x 400 mm. With a capacity of 14.1 liters and a height of 90 mm. The case is composed of a stacking container, a hinged lid with two snap-slide closures, and a suitcase handle at the front. The case is securely sealed during transport, ensuring safe and dust-free transportation of goods. It is stackable with all other Euronorm cases and stacking containers.