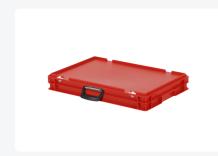

# Plastic case - 600 x 400 x H 90 mm -Red

#### **Description**

Red plastic case in Euronorm format measuring 600 x 400 mm. With a capacity of 14.1 liters and a height of 90 mm. The case is composed of a stacking container, a hinged lid with two snap-slide closures, and a suitcase handle at the front. The case is securely sealed during transport, ensuring safe and dust-free transportation of goods. It is stackable with all other Euronorm cases and stacking containers.