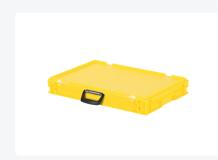

# Plastic case - 600 x 400 x H 90 mm -Yellow

#### **Description**

Yellow plastic case in Euronorm format measuring 600 x 400 mm. With a capacity of 14.1 liters and a height of 90 mm. The case is composed of a stacking container, a hinged lid with two snap-slide closures, and a suitcase handle at the front. The case is securely sealed during transport, ensuring safe and dust-free transportation of goods. It is stackable with all other Euronorm cases and stacking containers.