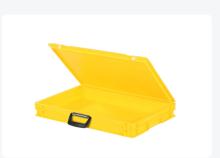

### **Properties**

| Lid provided with two snap-slide locks                  |  |
|---------------------------------------------------------|--|
| With one case handle on the front                       |  |
| Lidded bins have a removable, hinged lid                |  |
| All lidded bins with case handle are stackable with lid |  |

#### **Description**

Yellow plastic case in Euronorm format measuring 600 x 400 mm. With a capacity of 14.1 liters and a height of 90 mm. The case is composed of a stacking container, a hinged lid with two snap-slide closures, and a suitcase handle at the front. The case is securely sealed during transport, ensuring safe and dust-free transportation of goods. It is stackable with all other Euronorm cases and stacking containers.