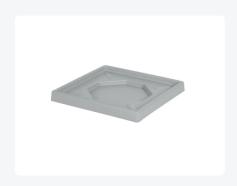

# Plastic drip tray for dishwasher baskets 400 x 400 mm / 350 x 350 mm.

## **Product specifications**

External dimensions ( L x  $447 \times 447 \times 48 \text{ mm}$  W x H)

| Color                      | Grey          |
|----------------------------|---------------|
| Material                   | PP            |
| European Article<br>Number | 7424925633663 |

## **Properties**

For dishwasher baskets of dimensions 400 x 400 mm and 350 x 350 mm

### **Description**

Sturdy grey drip tray (447 x 447 x 48 mm) for dishwashing baskets measuring 400 x 400 mm. Designed to collect liquid and food residues from dirty dishes, also ideal for capturing leakage after cleaning. The drip tray is perfect for use on a table or buffet.