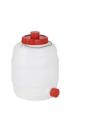

## **Plastic drum with drain - 15 litre**

## **Properties**

Stable and robust storage system for liquids: foodsafe, largely chemical resistant and available with various options.

The plastic drum is equipped with a galvanized bar.

The plastic drum has a opening at the top (Ø 120 mm) and can be closed with an airtight screw lid with rubber gasket.

The plastic drums are equipped with a bottom drain  $\emptyset$  34 mm with screw, and canbe replaced with a tap.

Thanks to the transparent material is the filling level of drums visible on the outside .