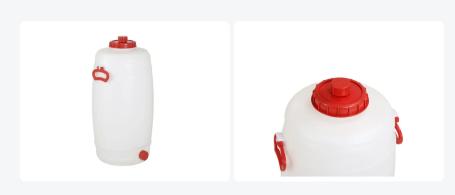

## Plastic drum with drain - 50 litre

## **Product specifications**

| Weight (kg)                      | 2,3 kg              |
|----------------------------------|---------------------|
| External dimensions ( L x W x H) | 690 mm              |
| Temperature range                | -20°C to +50°C      |
| Capacity                         | 50 liter            |
| Color                            | White               |
| Material                         | HDPE                |
| Handles                          | Two folding handles |
| European Article Number          | 7424905361371       |

## **Properties**

Stable and robust storage system for liquids: foodsafe, largely chemical resistant and available with various options.

The plastic drum is equipped with a galvanized bar.

The plastic drum has a opening at the top (Ø 120 mm) and can be closed with an airtight screw lid with rubber gasket.

The plastic drums are equipped with a bottom drain Ø 34 mm with screw, and canbe replaced with a tap.

Thanks to the transparent material is the filling level of drums visible on the outside .