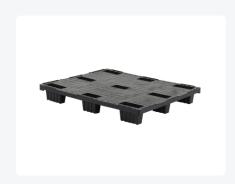

# Plastic export pallet - 1200 x 1000 mm (9 feet - nestable)

#### **Properties**

| Nestable plastic export pallet                                    |
|-------------------------------------------------------------------|
| Dimensions: 1200 x 1000 x H 150 mm                                |
| Lightweight version made of a mix of recycled material            |
| Equipped with 9 legs and a perimeter rim                          |
| Suitable for loading packaged food items                          |
| Static load capacity of 2500 kg, dynamic load capacity of 1000 kg |

### **Description**

Plastic export pallet in size 1200 x 1000 mm with closed pallet deck. The pallet is made from recycled material. Due to its lightweight design, it is an ideal pallet for efficient and hygienic goods export. The export pallet is suitable for loading packaged food items. Stable and impact-resistant export pallet equipped with 9 legs and featuring a closed pallet deck with raised edges. The pallet is nestable and can therefore be stacked together in an empty state, saving space. Plastic export pallets do not absorb moisture, pests, or bacteria. Additionally, a pallet certificate for IPPC countries is not required.