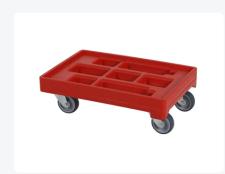

# Plastic hygiene trolley (595 x 395 x 210)

# - red

#### **Product specifications**

| Weight (kg)                      | 5,9 kg             |
|----------------------------------|--------------------|
| External dimensions ( L x W x H) | 610 × 410 × 210 mm |
| Color                            | Red                |
| Material                         | HDPE               |
| Dynamic load capacity            | 300 kg             |

## **Properties**

| Smooth, closed bottom frame, ensuring exceptional hygiene.    |
|---------------------------------------------------------------|
| Wheels with sturdy wheel plate and stable 4-point attachment. |
| Wheel forks, axles, and fastening materials are galvanized.   |
|                                                               |

### **Description**

Dolly / mobile plastic hygiene base (595 x 395 x H 210 mm) with a particularly robust grid frame. Hygienic design with a welded, closed bottom. The bottom is therefore smooth and without rib structure, ensuring optimal hygiene. Suitable for stacking containers with a base size of 600 x 400 mm or two pieces of 400 x 300 mm. Due to the grid frame, it is also suitable for non-standard sizes of containers or boxes and smaller cargo. The base is equipped with 4 galvanized swivel castors with nylon wheels Ø 100 mm with PU tread. Maximum load capacity 300 kg. Other wheel configurations with stainless steel wheel forks, brake wheels, different diameters, a different tread, etc., are of course possible. Ask our product specialists about the possibilities. An excellent dolly when high hygiene standards are required.