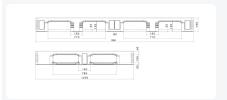

#### **Product specifications**

| Weight (kg)                      | 43 kg                               |
|----------------------------------|-------------------------------------|
| External dimensions ( L x W x H) | 1950 × 1200 × 160 mm                |
| Temperature range                | -30°C to +40°C, briefly up to +90°C |
| Color                            | Grey                                |
| Material                         | HDPE                                |
| Static load capacity             | 7500 kg                             |
| Edge height                      | 7 mm                                |
| Dynamic load capacity            | 1500 kg                             |
|                                  |                                     |

### **Description**

Plastic large-format pallet (1950 x 1200 x H 160 mm) type TC3-DUO - suitable for foodstuffs. Based on two pallets of the TC3 type, which are then sustainably fused. Equipped with 5 longitudinal pallet runners, closed bottom blocks. The top and bottom pallet decks of the TC3-DUO are completely smooth and closed without external rib structures, with raised edges all around (7 mm). Static load capacity is 7500 kg, dynamic load capacity is 1500 kg. Maximum dynamic load of 1500 kg with evenly distributed load and with wide fork position of the forklift. Various organizations use DUO pallets with full satisfaction.