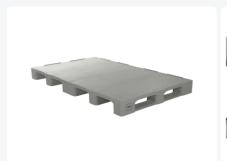

# Plastic pallet - TC3-DUO - 1950 x 1200 mm (with rims - 5 runners)

### **Description**

Plastic large-format pallet (1950 x 1200 x H 160 mm) type TC3-DUO - suitable for foodstuffs. Based on two pallets of the TC3 type, which are then sustainably fused. Equipped with 5 longitudinal pallet runners, closed bottom blocks. The top and bottom pallet decks of the TC3-DUO are completely smooth and closed without external rib structures, with raised edges all around (7 mm). Static load capacity is 7500 kg, dynamic load capacity is 1500 kg. Maximum dynamic load of 1500 kg with evenly distributed load and with wide fork position of the forklift. Various organizations use DUO pallets with full satisfaction.