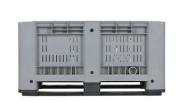

### **Properties**

Dimensions: 1200 x 1000 x H 600 mm

Capacity: 510 liters

Material: Plastic

Suitable for food

Three runners for easy movement

Perforated side walls for ventilation

Reinforced bottom for extra strength

#### **Description**

Plastic pallet box (1200 x 1000 x H 600 mm - 430 liters). Food-grade plastic pallet box on three runners with perforated side walls and reinforced bottom. The flat inner walls are completely smooth, without irregularities or recesses. The pallet box is equipped with a 1" and 2" outlet provision on both one short and one long side. This type of pallet box is also available in a height of 780 mm.