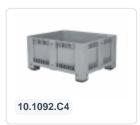

# Plastic palletbox 1092 F3T - 1200 x 1000 mm - 3 runners - perforated - grey

#### **Product specifications**

| Weight (kg)                      | 35,5 kg                |
|----------------------------------|------------------------|
| External dimensions ( L x W x H) | 1200 × 1000 × 600 mm   |
| Temperature range                | -30°C to +40°C         |
| Capacity                         | 430 liter              |
| Color                            | Grey                   |
| Material                         | HDPE                   |
| Bottom                           | Perforated, reinforced |
| Sidewalls                        | Perforated, flat       |
| European Article Number          | 7424908042000          |
| Max. load capacity per box       | 510 kg                 |
| Max. static stacking load        | 4800 kg                |
| Internal dimensions (L x W x H)  | 1110 × 910 × 425 mm    |

### **Properties**

Dimensions: 1200 x 1000 x H 600 mm

Capacity: 510 liters

Material: Plastic

Suitable for food

Three runners for easy movement

Perforated side walls for ventilation

Reinforced bottom for extra strength

#### **Description**

Plastic pallet box (1200 x 1000 x H 600 mm - 430 liters). Food-grade plastic pallet box on three runners with perforated side walls and reinforced bottom. The flat inner walls are completely smooth, without irregularities or recesses. The pallet box is equipped with a 1" and 2" outlet provision on both one short and one long side. This type of pallet box is also available in a height of 780 mm.