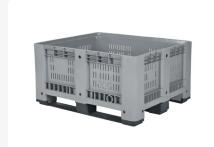

### **Properties**

Dimensions: 1200 x 1000 x H 600 mm

Capacity: 510 liters

Material: Plastic

Suitable for food

Three runners for easy movement

Perforated side walls for ventilation

Reinforced bottom for extra strength

#### **Description**

Plastic pallet box (1200 x 1000 x H 600 mm - 430 liters). Food-grade plastic pallet box on three runners with perforated side walls and reinforced bottom. The flat inner walls are completely smooth, without irregularities or recesses. The pallet box is equipped with a 1" and 2" outlet provision on both one short and one long side. This type of pallet box is also available in a height of 780 mm.