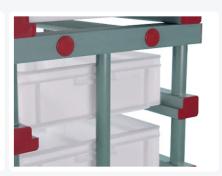

# **Properties**

The bin trolley is provided with four plastic swivel castors with plastic wheel Ø 125 mm with PU tread, two wheels braked, with stainless steel fixing materials

With plastic rear tube, so that the bins at the back cannot slide out of the trolley