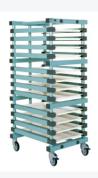

### **Product specifications**

| External dimensions ( L x W x H) | 470 × 610 × 1580 mm |
|----------------------------------|---------------------|
| Temperature range                | -40°C to +80°C      |
| Color                            | Green               |
| Material                         | PVC                 |

# **Description**

Plastic tray trolley (470 x 610 x H 1580 mm), with 12 slots for Gastronorm trays  $325 \times 530 \times H$  20 mm. The tray trolley is equipped with 4 plastic swivel castors with plastic wheel Ø 125 mm with PU tread, 2 of which are braked, with stainless steel fasteners. Other sizes and configurations available on request.