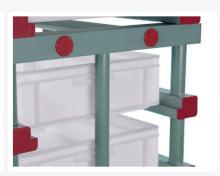

## **Properties**

The bin trolley is provided with four plastic swivel castors with plastic wheel Ø 125 mm with PU tread, two wheels braked, with stainless steel fixing materials

With plastic rear tube, so that the bins at the back cannot slide out of the trolley

### **Description**

Plastic tray trolley ( $540 \times 660 \times H \times 1860 \text{ mm}$ ), with 15 slots for Euro norm trays  $600 \times 400 \times H \times 20 \text{ mm}$ . The tray trolley is equipped with 4 plastic swivel castors with plastic wheel Ø 125 mm with PU tread, 2 of which are braked, with stainless steel fasteners. Other sizes and configurations available on request.