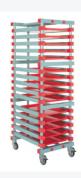

# Plastic platter trolley - 15 slots (Euronorm)

### **Description**

Plastic tray trolley ( $540 \times 660 \times H \times 1860 \text{ mm}$ ), with 15 slots for Euro norm trays  $600 \times 400 \times H \times 20 \text{ mm}$ . The tray trolley is equipped with 4 plastic swivel castors with plastic wheel Ø 125 mm with PU tread, 2 of which are braked, with stainless steel fasteners. Other sizes and configurations available on request.