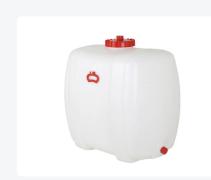

## **Properties**

Stable and robust storage system for liquids: foodsafe, largely chemical resistant and available with various options.

The plastic drum is equipped with a galvanized bar.

The plastic drum has a opening at the top (Ø 120 mm) and can be closed with an airtight screw lid with rubber gasket.

The plastic drums are equipped with a bottom drain Ø 34 mm with screw, and canbe replaced with a tap.

Thanks to the transparent material is the filling level of drums visible on the outside .