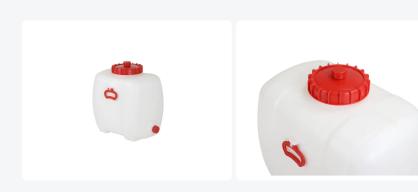

## **Properties**

Stable and robust storage system for liquids: foodsafe, largely chemical resistant and available with various options.

The plastic drum is equipped with a galvanized bar.

The plastic drum has a opening at the top (Ø 120 mm) and can be closed with an airtight screw lid with rubber gasket.

The plastic drums are equipped with a bottom drain Ø 34 mm with screw, and canbe replaced with a tap.

Thanks to the transparent material is the filling level of drums visible on the outside .