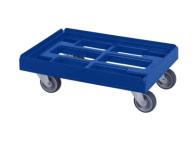

## Plastic trolley (610 x 410 x 200 mm) blue

## **Product specifications**

| Pro | perties |
|-----|---------|
|     |         |

| Weight (kg)                            | 4,75 kg            |
|----------------------------------------|--------------------|
| External<br>dimensions ( L x<br>W x H) | 610 × 410 × 200 mm |
| Color                                  | Blue               |
| Material                               | HDPE               |
| Dynamic load<br>capacity               | 300 kg             |

Bottom frame with ribs.

Wheels with stable four-point plate fitting.

Also suitable for different sizes of buckets, boxes, etc.

## Description

Sturdy mobile base 610 x 410 x H200 mm. The base is equipped with four galvanized swivel casters ? 100 mm with non-marking rubber tread. For easy transport of 600 x 400 mm or two 400 x 300 mm containers. Thanks to the grid frame, in addition to Euro norm containers and crates, cargo in different sizes can also be transported on the base. The mobile base is heavily loadable and therefore an excellent tool for moving containers, boxes, barrels, and buckets.