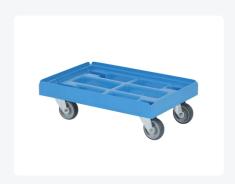

# Plastic trolley (610 x 410 x 200) - light blue

## **Product specifications**

| Weight (kg)                      | 4,75 kg            |
|----------------------------------|--------------------|
| External dimensions ( L x W x H) | 610 × 410 × 200 mm |
| Color                            | Blue               |
| Material                         | HDPE               |
| Dynamic load capacity            | 300 kg             |

### **Properties**

| Bottom frame with ribs.                                   |  |
|-----------------------------------------------------------|--|
| Wheels with stable four-point plate fitting.              |  |
| Also suitable for different sizes of buckets, boxes, etc. |  |

### **Description**

Light blue plastic transport roller with 4 swivel casters, Ø 100 mm with rubber tread and galvanized forks. Suitable for stackable containers of 600 x 400 mm or two with dimensions 400 x 300 mm. Thanks to the grid frame, it is also suitable for containers or boxes in different sizes and smaller loads. Load capacity 300 kg. Also available in other colors.