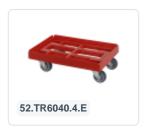

# Plastic trolley (615 x 415 x 167) - blue

#### **Product specifications**

| Weight (kg)                      | 3,7 kg             |
|----------------------------------|--------------------|
| External dimensions ( L x W x H) | 615 × 415 × 167 mm |
| Color                            | Blue               |
| Material                         | ABS                |
| Dynamic load capacity            | 250 kg             |
|                                  |                    |

#### **Properties**

Wheels with sturdy plate and stable attachment.

The wheel brackets, axles, and wheel fastening materials are galvanized.

Suitable for loads of various dimensions (buckets, crates, etc.).

#### **Description**

Dolly / mobile plastic base (615 x 415 x H 167 mm), suitable for stacking containers of 600 x 400 mm or two pieces of 400 x 300 mm. Due to the closed frame with only 4 drainage holes in the corners, it is particularly well-suited for non-standard sizes of boxes and smaller loads. The base is equipped with 4 galvanized swivel casters with wheels  $\emptyset$  100 mm with non-marking, sound-absorbing rubber tread. Maximum load capacity 250 kg. Smooth-rolling and lightweight base for universal use in shops, hospitality, cafeterias, warehouses, and other commercial spaces.