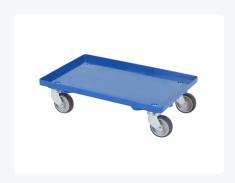

# Plastic trolley (615 x 415 x 167) - blue

#### **Product specifications**

| Weight (kg)                      | 3,7 kg             |
|----------------------------------|--------------------|
| External dimensions ( L x W x H) | 615 × 415 × 167 mm |
| Color                            | Blue               |
| Material                         | ABS                |
| Dynamic load capacity            | 250 kg             |
|                                  |                    |

#### **Properties**

Wheels with sturdy plate and stable attachment.

The wheel brackets, axles, and wheel fastening materials are galvanized.

Suitable for loads of various dimensions (buckets, crates, etc.).

#### **Description**

Dolly / mobile plastic base (615 x 415 x H 167 mm), suitable for stacking containers of 600 x 400 mm or two pieces of 400 x 300 mm. Due to the closed frame with only 4 drainage holes in the corners, it is particularly well-suited for non-standard sizes of boxes and smaller loads. The base is equipped with 4 galvanized swivel casters with wheels  $\emptyset$  100 mm with non-marking, sound-absorbing rubber tread. Maximum load capacity 250 kg. Smooth-rolling and lightweight base for universal use in shops, hospitality, cafeterias, warehouses, and other commercial spaces.