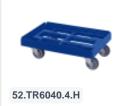

# Plastic trolley (615 x 415 x 167) - blue

#### **Product specifications**

| Weight (kg)                      | 3,7 kg             |
|----------------------------------|--------------------|
| External dimensions ( L x W x H) | 615 × 415 × 167 mm |
| Color                            | Blue               |
| Material                         | ABS                |
| Dynamic load capacity            | 250 kg             |
|                                  |                    |

#### **Properties**

Wheels with sturdy plate and stable attachment.

The wheel brackets, axles, and wheel fastening materials are galvanized.

Suitable for loads of various dimensions (buckets, crates, etc.).

#### **Description**

Dolly / mobile plastic base (615 x 415 x H 167 mm), suitable for stacking containers of 600 x 400 mm or two pieces of 400 x 300 mm. Due to the closed frame with only 4 drainage holes in the corners, it is particularly well-suited for non-standard sizes of boxes and smaller loads. The base is equipped with 4 galvanized swivel casters with wheels  $\emptyset$  100 mm with non-marking, sound-absorbing rubber tread. Maximum load capacity 250 kg. Smooth-rolling and lightweight base for universal use in shops, hospitality, cafeterias, warehouses, and other commercial spaces.